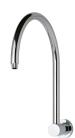

## **VIVID**

## **VIVID HIGH-RISE SHOWER ARM**









250

304



Chrome

## **INFORMATION**

Temperature Rating 1 - 75°C

Pressure Rating 150 - 500kPa





## **MAINTENANCE AND CARE:**

- All surfaces should be cleaned with mild liquid detergent or soap and water.
- Do not use cream cleaners or citrus based cleaning products, as they are abrasive.
- Use of unsuitable cleaning agents may damage the surface.
- Any damage caused in this way will not be covered by warranty.

Please visit https://www.phoenixtapware.com.au/warranty to view the full warranty



While we aim to ensure the specifications shown are correct at time of printing, Phoenix Tapware reserves the right to make modifications without prior notice. Always use the physical product measurements for mark-ups and roughing-in as the line drawing shown may differ from the actual p