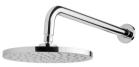

## VIVID SHOWER ARM 400MM & 230MM ROUND ROSE

PB.





## AVAILABLE IN





Temperature Rating 1 - 75°C

Pressure Rating 150 - 500kPa



## MAINTENANCE AND CARE:

- All surfaces should be cleaned with mild liquid detergent or soap and water.
- Do not use cream cleaners or citrus based cleaning products, as they are abrasive.
- Use of unsuitable cleaning agents may damage the surface.
- Any damage caused in this way will not be covered by warranty.

Please visit https://www.phoenixtapware.com.au/warranty to view the full warranty

**PHOENIX** 

While we aim to ensure the specifications shown are correct at time of printing, Phoenix Tapware reserves the right to make modifications without prior notice. Always use the physical product measurements for mark-ups and roughing-in as the line drawing shown may differ from the actual product over tim