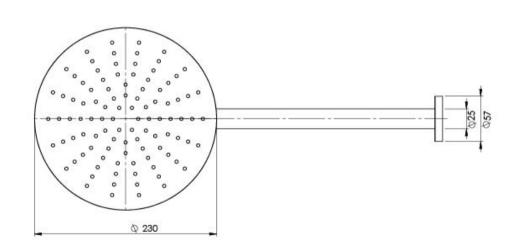

## VIVID SHOWER ARM 400MM & 230MM ROUND ROSE

PB.

Please visit https://www.phoenixtapware.com.au/warranty to view the full warranty

**PHOENIX** 

While we aim to ensure the specifications shown are correct at time of printing, Phoenix Tapware reserves the right to make modifications without prior notice. Always use the physical product measurements for mark-ups and roughing-in as the line drawing shown may differ from the actual product over time. All measurements are shown in millimetres. Colours may vary from image shown.