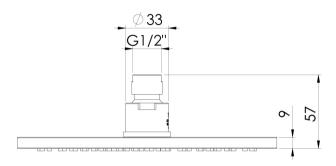

# **VIVID**

## **VIVID SHOWER ROSE 200MM ROUND**









### **AVAILABLE IN**



#### **INFORMATION**

Temperature Rating 1 - 75°C

Pressure Rating 150 - 500kPa





#### MAINTENANCE AND CARE:

- All surfaces should be cleaned with mild liquid detergent or soap and water.
- Do not use cream cleaners or citrus based cleaning products, as they are abrasive.
- Use of unsuitable cleaning agents may damage the surface.
- Any damage caused in this way will not be covered by warranty.

Please visit https://www.phoenixtapware.com.au/warranty to view the full warranty



While we aim to ensure the specifications shown are correct at time of printing, Phoenix Tapware reserves the right to make modifications without prior notice. Always use the physical product measurements for mark-ups and roughing-in as the line drawing shown may differ from the ac