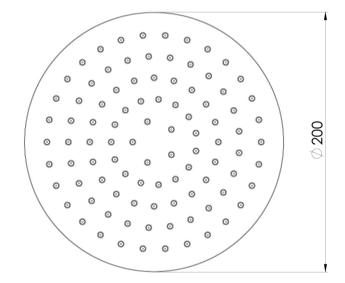

# **VIVID**

## **VIVID SHOWER ROSE 200MM ROUND**









### **AVAILABLE IN**



#### **INFORMATION**

Temperature Rating 1 - 75°C

Pressure Rating 150 - 500kPa





#### MAINTENANCE AND CARE:

- All surfaces should be cleaned with mild liquid detergent or soap and water.
- Do not use cream cleaners or citrus based cleaning products, as they are abrasive.
- Use of unsuitable cleaning agents may damage the surface.
- Any damage caused in this way will not be covered by warranty.

Please visit https://www.phoenixtapware.com.au/warranty to view the full warranty



While we aim to ensure the specifications shown are correct at time of printing, Phoenix Tapware reserves the right to make modifications without prior notice. Always use the physical product measurements for mark-ups and roughing-in as the line drawing shown may differ from the actu