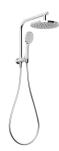

# **VIVID SLIMLINE**

## VIVID SLIMLINE COMPACT TWIN SHOWER



## **SPECIFICATIONS**





### **AVAILABLE IN**



VS6510-00

Chrome











VS6510-40 VS6510-31 VS6510-30
Brushed Nickel Brushed Carbon Gun Metal

VS6510-10 Matte Black



VS6510-12 Brushed Gold

### **INFORMATION**

Temperature Rating

1 - 75°C

Pressure Rating 150 - 500kPa





#### MAINTENANCE AND CARE:

- All surfaces should be cleaned with mild liquid detergent or soap and water.
- Do not use cream cleaners or citrus based cleaning products, as they are abrasive.
- Use of unsuitable cleaning agents may damage the surface.
- Any damage caused in this way will not be covered by warranty.

Please visit https://www.phoenixtapware.com.au/warranty to view the full warranty



While we aim to ensure the specifications shown are correct at time of printing, Phoenix Tapware reserves the right to make modificatio