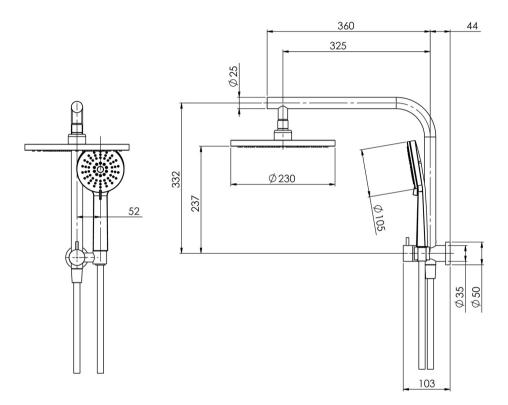

## **SPECIFICATIONS**

Please visit https://www.phoenixtapware.com.au/warranty to view the full warranty

While we aim to ensure the specifications shown are correct at time of printing, Phoenix Tapware reserves the right to make modifications without prior notice. Always use the physical product measurements for mark-ups and roughing-in as the line drawing shown may differ from the actual product over time. All measurements are shown in millimetres. Colours may vary from image shown.