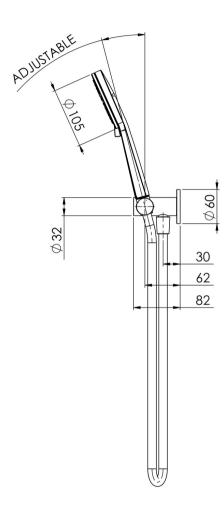

Please visit https://www.phoenixtapware.com.au/warranty to view the full warranty

While we aim to ensure the specifications shown are correct at time of printing, Phoenix Tapware reserves the right to make modifications without prior notice. Always use the physical product measurements for mark-ups and roughing-in as the line drawing shown may differ from the actual product over time. All measurements are shown in millimetres. Colours may vary from image shown.