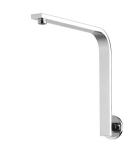

# **VIVID SLIMLINE**

# VIVID SLIMLINE HIGH-RISE SHOWER ARM ROUND PLATE

SPECIFICATIONS



## **AVAILABLE IN**



Brushed Carbon Brushed Gold Brushed Nickel Matte Black

Chrome

#### INFORMATION

Pressure Rating 150 - 500kPa

**Temperature Rating** 1 - 75°C



### MAINTENANCE AND CARE:

- All surfaces should be cleaned with mild liquid detergent or soap and water.

- Do not use cream cleaners or citrus based cleaning products, as they are abrasive.
- Use of unsuitable cleaning agents may damage the surface.
- Any damage caused in this way will not be covered by warranty.

Please visit https://www.phoenixtapware.com.au/warranty to view the full warranty

While we aim to ensure the specifications shown are correct at time of printing, Phoenix Tapware reserves the right to make modifications without prior notice. Always use the physical product measurements for mark-ups and rough