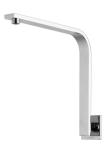

## **VIVID SLIMLINE**

VIVID SLIMLINE HIGH-RISE SHOWER ARM SQUARE PLATE









## **AVAILABLE IN**











VS6001-00 Chrome

Brushed Nickel Brushed Carbon Matte Black

VS6001-10

Brushed Gold

## **INFORMATION**

Temperature Rating 1 - 75°C

Pressure Rating 150 - 500kPa





## **MAINTENANCE AND CARE:**

- All surfaces should be cleaned with mild liquid detergent or soap and water.
- Do not use cream cleaners or citrus based cleaning products, as they are abrasive.
- Use of unsuitable cleaning agents may damage the surface.
- Any damage caused in this way will not be covered by warranty.

Please visit https://www.phoenixtapware.com.au/warranty to view the full warranty



While we aim to ensure the specifications shown are correct at time of printing, Phoenix Tapware reserves the right to make modifications without prior notice. Always use the physical produ