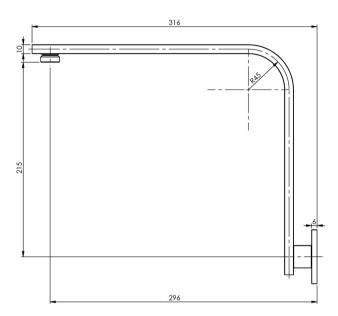

## **VIVID SLIMLINE**

VIVID SLIMLINE HIGH-RISE SHOWER ARM SQUARE PLATE

Please visit https://www.phoenixtapware.com.au/warranty to view the full warranty

While we aim to ensure the specifications shown are correct at time of printing, Phoenix Tapware reserves the right to make modifications without prior notice. Always use the physical product measurements for mark-ups and roughing-in as the line drawing shown may differ from the actual product over time. All measurements are shown in millimetres. Colours may vary from image shown.