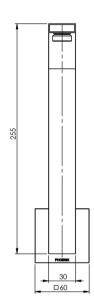

## **VIVID SLIMLINE**

VIVID SLIMLINE HIGH-RISE SHOWER ARM SQUARE PLATE

Please visit https://www.phoenixtapware.com.au/warranty to view the full warranty

While we aim to ensure the specifications shown are correct at time of printing, Phoenix Tapware reserves the right to make modifications without prior notice. Always use the physical product measurements for mark-ups and roughing-in as the line drawing shown may differ from the actual product over time. All measurements are shown in millimetres. Colours may vary from image shown.