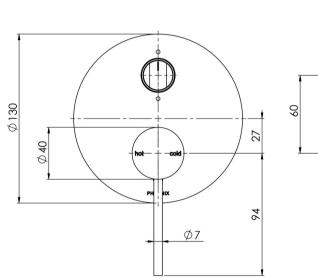

## **VIVID SLIMLINE**

VIVID SLIMLINE SHOWER / BATH DIVERTER MIXER

## **INFORMATION**

Temperature Rating 1 - 75°C

Pressure Rating 150 - 500kPa