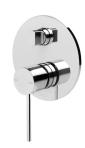

## **VIVID SLIMLINE**

VIVID SLIMLINE SHOWER / BATH DIVERTER MIXER









## **AVAILABLE IN**













VS791 CHR Chrome

Brushed Nickel

VS791 GM Gun Metal

Brushed Carbon Matte Black



VS791-12 Brushed Gold

## **INFORMATION**

Temperature Rating 1 - 75°C

Pressure Rating 150 - 500kPa





## MAINTENANCE AND CARE:

- All surfaces should be cleaned with mild liquid detergent or soap and water.
- Do not use cream cleaners or citrus based cleaning products, as they are abrasive.
- Use of unsuitable cleaning agents may damage the surface.
- Any damage caused in this way will not be covered by warranty.

Please visit https://www.phoenixtapware.com.au/warranty to view the full warranty



While we aim to ensure the specifications shown are correct at time of printing, Phoenix Tapware reserves the right to make modifications without prior notice. Always use