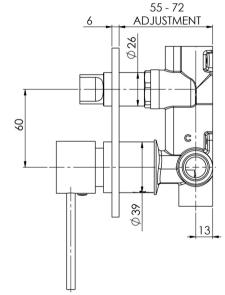

## **VIVID SLIMLINE**

VIVID SLIMLINE SHOWER / BATH DIVERTER MIXER

## **INFORMATION**

Temperature Rating 1 - 75°C

Pressure Rating 150 - 500kPa