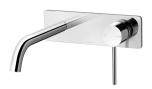

## **VIVID SLIMLINE**

### VIVID SLIMLINE WALL BASIN MIXER SET 180MM CURVED





# 200 120 Ø7



#### **AVAILABLE IN**













Brushed Carbon Brushed Gold Brushed Nickel

VS785-12

Gun Metal

VS785 MB Matte Black



Chrome

#### **INFORMATION**

Temperature Rating 1 - 75°C

Pressure Rating 150 - 500kPa





#### **MAINTENANCE AND CARE:**

- All surfaces should be cleaned with mild liquid detergent or soap and water.
- Do not use cream cleaners or citrus based cleaning products, as they are abrasive.
- Use of unsuitable cleaning agents may damage the surface.
- Any damage caused in this way will not be covered by warranty.

Please visit https://www.phoenixtapware.com.au/warranty to view the full warranty



While we aim to ensure the specifications shown are correct at time of printing, Phoenix Tapware reserves the right to make modifications without prior notice