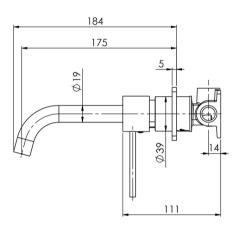

## **VIVID SLIMLINE**

### VIVID SLIMLINE WALL BASIN MIXER SET 180MM CURVED





# 200 120 Ø7



#### **AVAILABLE IN**













Brushed Carbon Brushed Gold Brushed Nickel

VS785-12

Gun Metal

VS785 MB Matte Black



Chrome

#### **INFORMATION**

Temperature Rating 1 - 75°C

Pressure Rating 150 - 500kPa





#### **MAINTENANCE AND CARE:**

- All surfaces should be cleaned with mild liquid detergent or soap and water.
- Do not use cream cleaners or citrus based cleaning products, as they are abrasive.
- Use of unsuitable cleaning agents may damage the surface.
- Any damage caused in this way will not be covered by warranty.

Please visit https://www.phoenixtapware.com.au/warranty to view the full warranty



While we aim to ensure the specifications shown are correct at time of printing, Phoenix Tapware reserves the right to make modifications without prior notice. Always use the