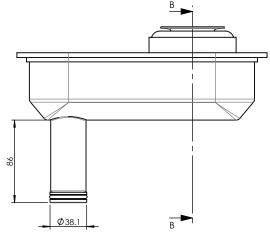

## POP DOWN<sup>®</sup> "BATHDINGER" PLUG & WASTES

- ☑ 360 Degree rotation allows for building alignment issues
- ☑ Up to 150mm offset from the bath waste location and the drainage in floor
- $\ensuremath{\boxdot}$  Allows Inset bath to be installed after tiling with ease
- ☑ Pop Down<sup>®</sup> waste with lifetime warranty on the cartridge
- ☑ World Wide Patents Granted or Pending

| CODE     | OUTLET SIZE | FINISH | <b>CTN QTY</b> |
|----------|-------------|--------|----------------|
| 21841.01 | 40mm        | Chrome | 20             |

SCALE 1:2

**Available Finishes** 

.06 Brushed