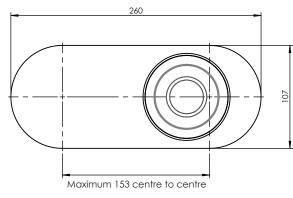

## POP DOWN<sup>®</sup> "BATHDINGER" PLUG & WASTES

- ☑ 360 Degree rotation allows for building alignment issues
- ☑ Up to 150mm offset from the bath waste location and the drainage in floor
- $\ensuremath{\boxdot}$  Allows Inset bath to be installed after tiling with ease
- ☑ Pop Down<sup>®</sup> waste with lifetime warranty on the cartridge
- ☑ World Wide Patents Granted or Pending

| CODE     | OUTLET SIZE | FINISH | <b>CTN QTY</b> |
|----------|-------------|--------|----------------|
| 21841.01 | 40mm        | Chrome | 20             |

SCALE 1:2

**Available Finishes** 

.06 Brushed