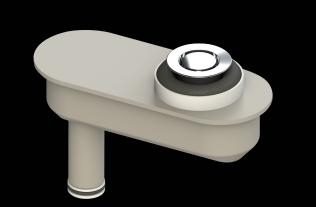

## POP DOWN<sup>®</sup> "BATHDINGER" PLUG & WASTES

- ☑ 360 Degree rotation allows for building alignment issues
- ☑ Up to 150mm offset from the bath waste location and the drainage in floor
- $\ensuremath{\boxdot}$  Allows Inset bath to be installed after tiling with ease
- ☑ Pop Down<sup>®</sup> waste with lifetime warranty on the cartridge
- ☑ World Wide Patents Granted or Pending