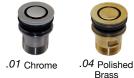

| CODE     | OUTLET SIZE | FINISH | <b>CTN QTY</b> |
|----------|-------------|--------|----------------|
| 21841.01 | 40mm        | Chrome | 20             |

SCALE 1:2

**Available Finishes** 

.06 Brushed

Nickel

.23 Brushed Gold

134 Gilba Road Girraween, NSW 2145 P: 02 9896 7760 | F: 02 9636 2498 | sales@artinternational.com.au www.artaust.com.au | www.artnz.co.nz