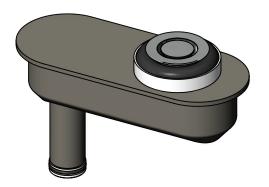

## **PRODUCT SPECIFICATION SHEET**

## POP DOWN<sup>®</sup> "BATHDINGER" PLUG & WASTES

- ☑ 360 Degree rotation allows for building alignment issues
- ☑ Up to 150mm offset from the bath waste location and the drainage in floor
- $\ensuremath{\boxdot}$  Allows Inset bath to be installed after tiling with ease
- ☑ Pop Down<sup>®</sup> waste with lifetime warranty on the cartridge
- ☑ World Wide Patents Granted or Pending

| CODE     | OUTLET SIZE | FINISH | <b>CTN QTY</b> |
|----------|-------------|--------|----------------|
| 21841.01 | 40mm        | Chrome | 20             |

SCALE 1:2

**Available Finishes** 

.06 Brushed