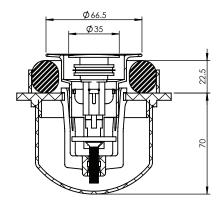

## POP DOWN<sup>®</sup> "BATHDINGER" PLUG & WASTES

- ☑ 360 Degree rotation allows for building alignment issues
- ☑ Up to 150mm offset from the bath waste location and the drainage in floor
- $\ensuremath{\boxdot}$  Allows Inset bath to be installed after tiling with ease
- ☑ Pop Down<sup>®</sup> waste with lifetime warranty on the cartridge
- ☑ World Wide Patents Granted or Pending

| CODE     | OUTLET SIZE | FINISH | <b>CTN QTY</b> |
|----------|-------------|--------|----------------|
| 21841.01 | 40mm        | Chrome | 20             |

SCALE 1:2

**Available Finishes** 

.06 Brushed