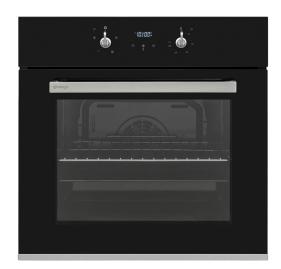

## Style

Oven Type: Standard Category Size: 60cm Capacity: 72L

## **Functionality**

Timer:

Oven Functions: Fan Forced

> Defrost Grill

Mechanical

Grill with Fan Assist

250°C Max Cooking Temperature:

Νo Clock:

## **Aesthetics**

Finish: Stainless Steel with Black Glass

Controls: 3 x Knob Control

Door: Top Opening, Triple Glazed