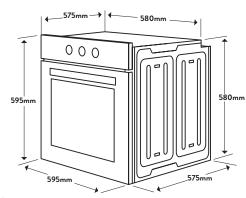

# Dimensions/Weight

Overall Dimensions (mm): 595(h) x 595(w) x 575(d)

Flushmount Dimensions (mm): 598(h) x 598(w) Proudmount Dimensions (mm): 580(h) x 580(w)

Weight: 39kg