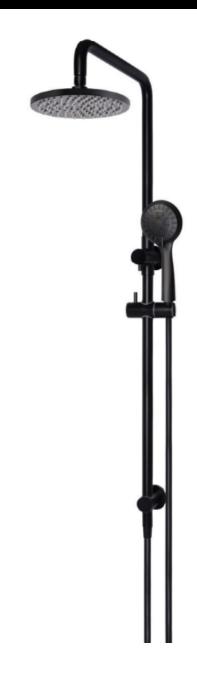

### MZ0704 SHOWER RAIL SET

#### **FEATURES**

- Refer to the Meir website for warranty terms & conditions.
- Flow rate 9 L p/m
- European components and cartridge
- Solid brass construction
- · Box Weight 5.5 kg
- 68mm long 1/2" threaded adapter included