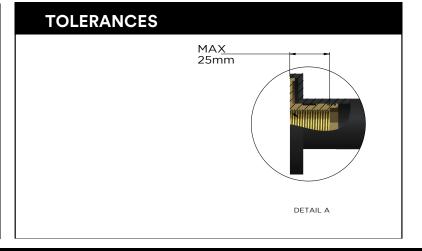

#### **FEATURES**

- Refer to the Meir website for warranty terms & conditions.
- Flow rate 9 L p/m
- European components and cartridge
- Solid brass construction
- · Box Weight 5.5 kg
- 68mm long 1/2" threaded adapter included