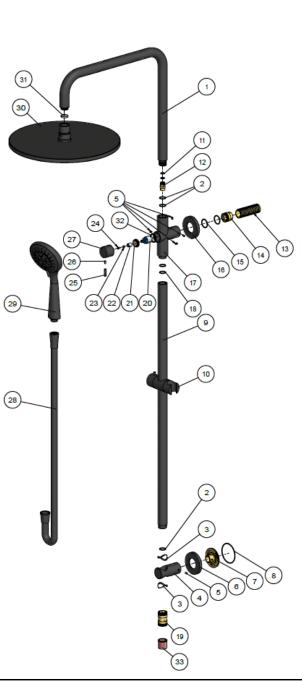

#### **EXPLODED VIEW**

| No. | Part Name               |
|-----|-------------------------|
| 1   | Pipe                    |
| 2   | O-ring                  |
| 3   | Plastic Protection Ring |
| 4   | Retaining Bracket       |
| 5   | Screw                   |
| 6   | Cover                   |
| 7   | Fixed Base              |
| 8   | O-ring                  |
| 9   | Pipe                    |
| 10  | Sliding Bracket         |
| 11  | O-ring                  |
| 12  | Connector               |
| 13  | Threaded Adapter        |
| 14  | Water Inlet Connector   |
| 15  | O-Ring                  |
| 16  | Cover                   |
| 17  | Body                    |
| 18  | O-Ring                  |
| 19  | Connector               |
| 20  | Diverter Cartridge      |
| 21  | Nut                     |
| 22  | Connector               |
| 23  | Washer                  |
| 24  | Screw                   |
| 25  | Handle Pin Lever        |
| 26  | Screw                   |
| 27  | Handle                  |
| 28  | Shower Hose             |
| 29  | Handle Shower           |
| 30  | Shower Rose             |
| 31  | Flow Controller         |
| 32  | Wearing Ring            |
| 33  | Check Valve             |