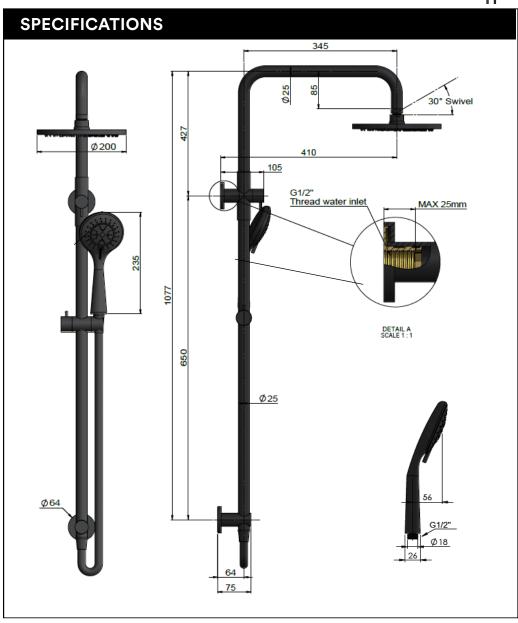

#### **FEATURES**

- Refer to the Meir website for warranty terms & conditions.
- Flow rate 9 L p/m
- European components and cartridge
- Solid brass construction
- · Box Weight 5.5 kg
- 68mm long 1/2" threaded adapter included