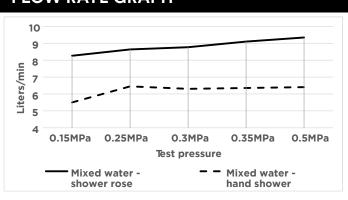

# FLOW RATE GRAPH

#### FEATURES

- Refer to the Meir website for warranty terms & conditions.
- Flow rate **9** L p/m
- European components and cartridge
- Solid brass construction
- Box Weight 5.8 kg
- 68mm long 1/2" threaded adapter included