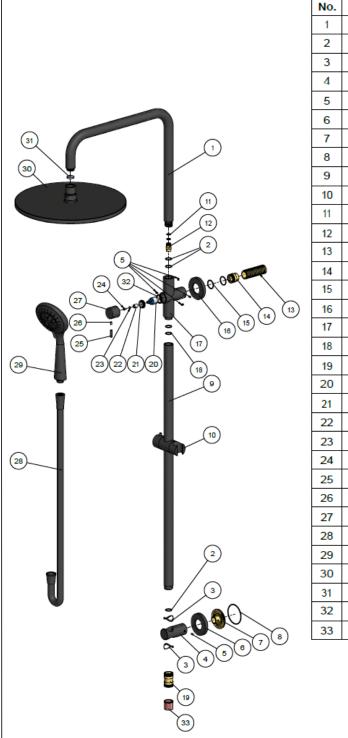

## EXPLODED VIEW

| No. | Part Name               |
|-----|-------------------------|
| 1   | Pipe                    |
| 2   | O-ring                  |
| 3   | Plastic Protection Ring |
| 4   | Retaining Bracket       |
| 5   | Screw                   |
| 6   | Cover                   |
| 7   | Fixed Base              |
| 8   | O-ring                  |
| 9   | Pipe                    |
| 10  | Sliding Bracket         |
| 11  | O-ring                  |
| 12  | Connector               |
| 13  | Threaded Adapter        |
| 14  | Water Inlet Connector   |
| 15  | O-Ring                  |
| 16  | Cover                   |
| 17  | Body                    |
| 18  | O-Ring                  |
| 19  | Connector               |
| 20  | Diverter Cartridge      |
| 21  | Nut                     |
| 22  | Connector               |
| 23  | Washer                  |
| 24  | Screw                   |
| 25  | Handle Pin Lever        |
| 26  | Screw                   |
| 27  | Handle                  |
| 28  | Shower Hose             |
| 29  | Handle Shower           |
| 30  | Shower Rose             |
| 31  | Flow Controller         |
| 32  | Wearing Ring            |
| 33  | Check Valve             |