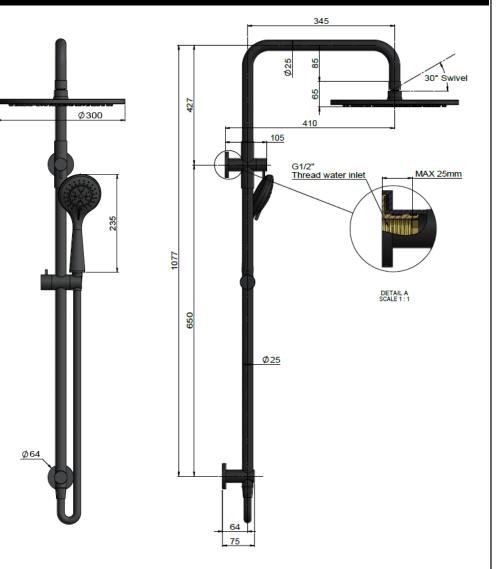

# MZ0706 SHOWER RAIL SET

# meir.



#### FEATURES

- Refer to the Meir website for warranty terms & conditions.
- Flow rate **9** L p/m
- European components and cartridge
- Solid brass construction
- Box Weight 5.8 kg
- 68mm long 1/2" threaded adapter included

#### CARE

- Do not install tapware using any form of acetone silicones.
- Do not apply physical items (such as tools) directly to product.
- Never use house-hold or commercial detergents, citrus based cleaners, or abrasive cleaners.
- Clean using a mild washing soap solution rinsed, and dry with a soft cloth.
- Check for any product defects before installation.
- Refer to the installation manual for correct installation.

### CREDENTIALS

- Watermark AS/NZS3718WMKA25013
- Wels Rated 3 Star

## SPECIFICATIONS



# FLOW RATE GRAPH



### TOLERANCES



# MZ0706 SHOWER RAIL SET

# meir.

## EXPLODED VIEW



| No. | Part Name               |
|-----|-------------------------|
| 1   | Pipe                    |
| 2   | O-ring                  |
| 3   | Plastic Protection Ring |
| 4   | Retaining Bracket       |
| 5   | Screw                   |
| 6   | Cover                   |
| 7   | Fixed Base              |
| 8   | O-ring                  |
| 9   | Pipe                    |
| 10  | Sliding Bracket         |
| 11  | O-ring                  |
| 12  | Connector               |
| 13  | Threaded Adapter        |
| 14  | Water Inlet Connector   |
| 15  | O-Ring                  |
| 16  | Cover                   |
| 17  | Body                    |
| 18  | O-Ring                  |
| 19  | Connector