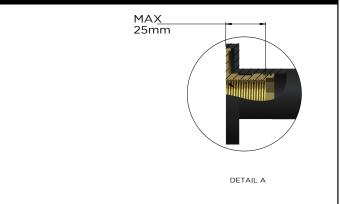

L SET

# meir.



#### FEATURES

- Refer to the Meir website for warranty terms & conditions.
- Flow rate **9** L p/m
- European components and cartridge
- Solid brass construction
- Box Weight 5.8 kg
- 68mm long 1/2" threaded adapter included

#### CARE

- Do not install tapware using any form of acetone silicones.
- Do not apply physical items (such as tools) directly to product.
- Never use house-hold or commercial detergents, citrus based cleaners, or abrasive cleaners.
- Clean using a mild washing soap solution rinsed, and dry with a soft cloth.
- Check for any product defects before installation.
- Refer to the installation manual for correct installation.

### CREDENTIALS

- Watermark AS/NZS3718WMKA25013
- Wels Rated 3 Star

## SPECIFICATIONS



# FLOW RATE GRAPH



### TOLERANCES



# MZ0706 SHOWER RAIL SET

# meir.

## EXPLODED VIEW



| No. | Part Name               |
|-----|-------------------------|
| 1   | Pipe                    |
| 2   | O-ring                  |
| 3   | Plastic Protection Ring |
| 4   | Retaining Bracket       |
| 5   | Screw                   |
| 6   | Cover                   |
| 7   | Fixed Base              |
| 8   | O-ring                  |
| 9   | Pipe                    |
| 10  | Sliding Bracket         |
| 11  | O-ring                  |
| 12  | Connector               |
| 13  | Threaded Adapter        |
| 14  | Water Inlet Connector   |
| 15  | O-Ring                  |
| 16  | Cover                   |
| 17  | Body                    |
| 18  | O-Ring                  |
| 19  | Connector               |
| 20  | Diverter Cartridge