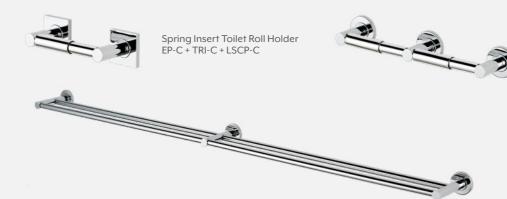

#### **Towel Rail End Pillars**

A pair of End pillars combined with Rod of desired length will make a single towel rail. Also used with toilet roll spring insert to make a removable toilet roll holder.

#### **Toilet Roll Spring Insert**

Spring loaded insert, used in conjunction with End Pillars to make removable toilet roll holder.

TRI-C

## Some combinations include:

www.udosystems.com

Double Spring Insert Toilet Roll EP-C + CP-C + (2 x TRI-C)

Double Towel Rail 150mm with Double Centre Pillar DEP-C + DCP-C + (4 x CR-75)

Follow. Like. Share. @udosystems