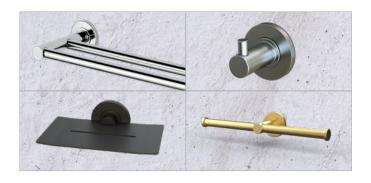

#### **Double Toilet Roll Holder**

A modern and convenient Toilet Roll Holder that holds 2 rolls.

Towel Rail Double End

A pair of Double-End Pillars

DEP-C DEP-MB

DEP-BG DEP-BN

**Double Centre Pillar** 

Used with Rod of long lengths as

#### Multi Purpose Holder

Paper towel holder, hand towel holder or installed upright becomes a spare toilet roll holder holding 2

For door or wall mount our Coat

Hook is the right accessory to hang

MPH-C MPH-MB MPH-BG MPH-BN

#### Shelf 320mm (Mini)

A well sized modern Shelf that is easy to clean and the prefect storage solution for any bathroom.

S32-BG S32-BN

S32-C S32-MB

### Soap Dish (Mini) A stylish wall mounted Soap Dish

Coat Hook (Mini)

your robe or towel off.

CH-C CH-MB

that is the finishing touch for any bathroom. SD-MB

SD-C

SD-BG SD-BN