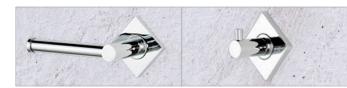

# Secure 4 point fixing

Available on all accessories:

Round Cover Plate Option

Square
Cover Plate Option
Square cover plates sold separately.

**Diamond**Cover Plate Option

- Secure 4 point fixing system
- Customise to any length
- No brackets or grub screws
- Fully concealed fixings