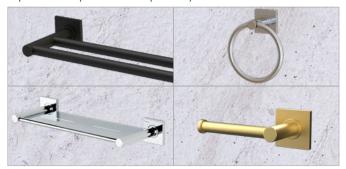

#### **Double Toilet Roll Holder**

A modern and convenient Toilet Roll Holder that holds 2 rolls.

Towel Rail Double End

A pair of Double-End Pillars

DEP-C DEP-MB

DEP-BG DEP-BN

**Double Centre Pillar** 

Used with Rod of long lengths as

#### **Towel Ring**

A modern circular Towel Ring for a simple yet elegant way to hang

■ TR-C ■ TR-MB

#### Shelf 320mm (Mini)

A well sized modern Shelf that is easy to clean and the prefect storage solution for any bathroom.

S32-BG S32-BN

S32-C S32-MB

#### **Toilet Roll Spring Insert**

Spring loaded insert, used in conjunction with End Pillars to make removable toilet roll holder.

TRI-C