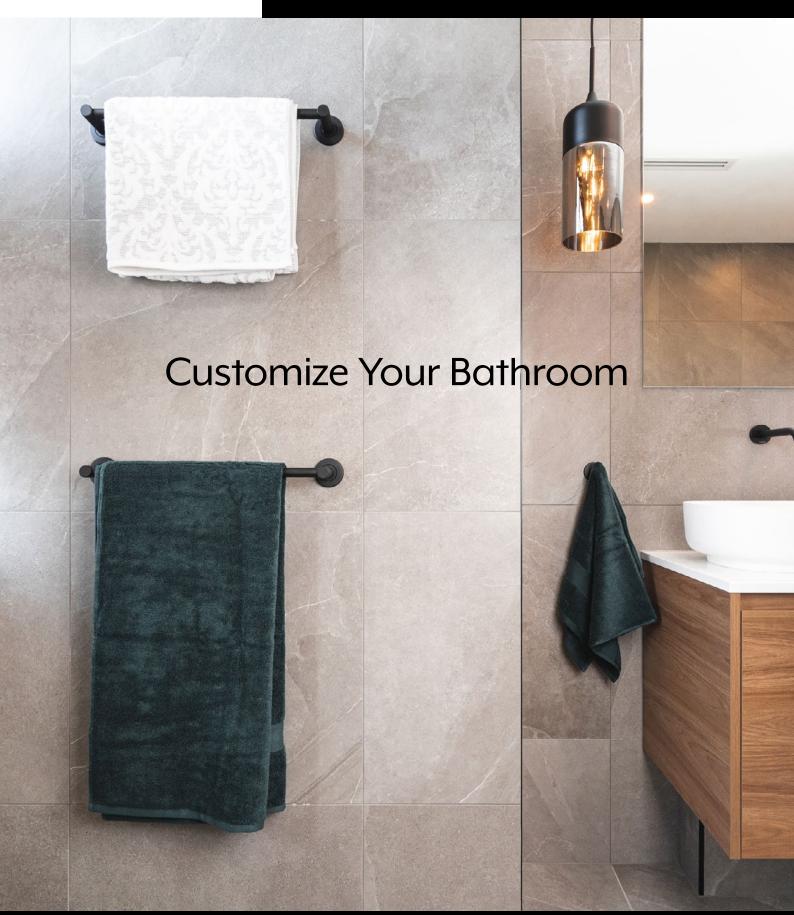

# BATHROOM ACCESSORIES REINVENTED



# **MASTER RAIL** BATHROOM RANGE



# Secure 4 point fixing



#### **Towel Rail End Pillars**

A pair of End pillars combined with Rod of desired length will make a single towel rail. Also used with toilet roll spring insert to make a removable toilet roll holder.

■ EP-C ■ EP-MB ● EP-BG ● EP-BN





Used with Rod of long lengths in between End Pillars as a centre support point.

CP-C



A sleek fixed Toilet Roll Holder that

TRH-BG TRH-BN



#### **Double Toilet Roll Holder**

A modern and convenient Toilet Roll Holder that holds 2 rolls.



Towel Rail Double End

A pair of Double-End Pillars

DEP-C DEP-MB

DEP-BG DEP-BN

**Double Centre Pillar** 

Used with Rod of long lengths as

a centre support point for double

combined with 2 lengths of Rod of

desired lengths will make a Double