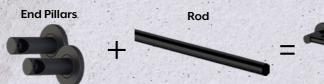

#### **Towel Rail End Pillars**

A pair of End pillars combined with Rod of desired length will make a single towel rail. Also used with toilet roll spring insert to make a removable toilet roll holder.