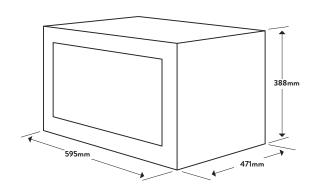

## Dimensions/Weight

Overall Dimensions (mm): Weight:

388(h) x 595(w) x 471(d) 21.5kg