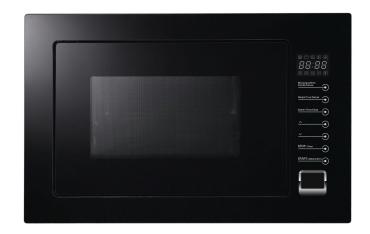

#### Style

Microwave Type: Capacity:

Built-in 25 Litres

#### **Functionality**

Turntable Material: Turntable Diameter: Functions:

Glass 315mm Standard

Grill Autocook Menus: Yes Memory Function: Yes Power Levels: 10 Auto Defrost: Yes Kitchen Timer: Yes Digital: Yes Power Cord Supplied: Yes MWO Output Power: 900W Grill Output: 1100W Convection Output: 2300W

### **Aesthetics**

Finish: Black Display Colour: White LED

Controls: Digital Touch Controls