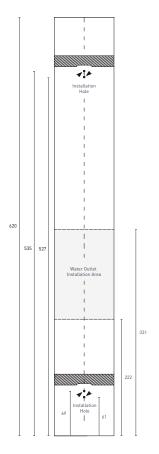

✓ Pre-assembled

✓ Water tested

- ✓ Easy to install with wall plates & hangers included
- ✓ Superior, easy clean, anti-finger print matte finish

| <b>SIZE</b> (h) x (w) x (d) mm | <b>NET WEIGHT</b> | WELS RATING     | CODE                 |
|--------------------------------|-------------------|-----------------|----------------------|
| 1600 x 220 x 460               | 8.7kg             | 3 Star 8.5L/Min | <b>VESPB</b> - Black |
| 1600 x 220 x 460               | 8.7kg             | 3 Star 8.5/Min  | VESPW - White        |