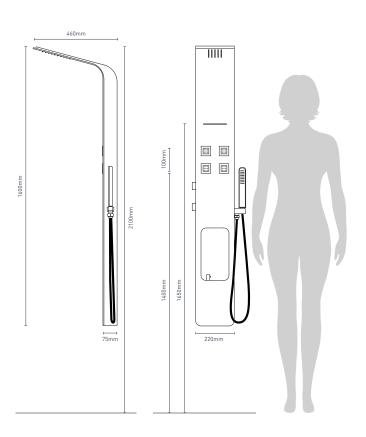

✓ Pre-assembled

✓ Water tested

- ✓ Easy to install with wall plates & hangers included
- ✓ Superior, easy clean, anti-finger print matte finish

| <b>SIZE</b> (h) x (w) x (d) mm | <b>NET WEIGHT</b> | WELS RATING     | CODE                 |
|--------------------------------|-------------------|-----------------|----------------------|
| 1600 x 220 x 460               | 8.7kg             | 3 Star 8.5L/Min | <b>VESPB</b> - Black |
| 1600 x 220 x 460               | 8.7kg             | 3 Star 8.5/Min  | VESPW - White        |