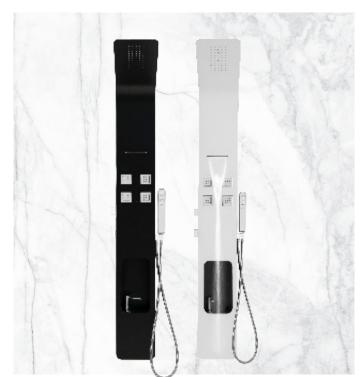

## ALL-IN-ONE SHOWER TOWER - Premium Aluminum Alloy, Matte Black/Chrome & Matte White/Chrome

The Verso's superior innovation & enhanced design, is more than just a shower. Compact & versatile this streamline system is functional & ergonomic. This modern design presents pure luxury, that is fully concealed, mounting directly onto the wall to save space & makes cleaning easier.

✓ Pre-assembled

✓ Water tested

- ✓ Easy to install with wall plates & hangers included
- ✓ Superior, easy clean, anti-finger print matte finish

| <b>SIZE</b> (h) x (w) x (d) mm | <b>NET WEIGHT</b> | WELS RATING     | CODE                 |
|--------------------------------|-------------------|-----------------|----------------------|
| 1600 x 220 x 460               | 8.7kg             | 3 Star 8.5L/Min | <b>VESPB</b> - Black |
| 1600 x 220 x 460               | 8.7kg             | 3 Star 8.5/Min  | VESPW - White        |