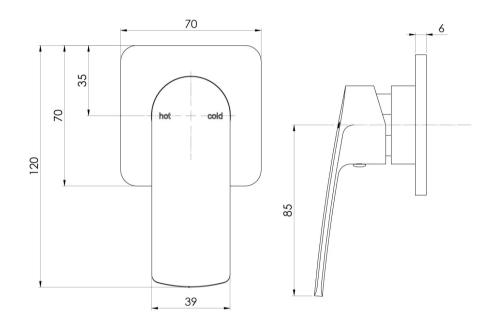

# MEKKO SWITCHMIX SHOWER / WALL MIXER FIT-OFF KIT

SPECIFICATIONS

S

#### INFORMATION

Temperature Rating 1 - 75°C

Pressure Rating 150 - 500kPa