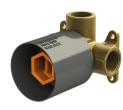

## SWITCHMIX SHOWER / WALL MIXER ROUGH-IN KIT

77

WALE TABLE

44-55 ADJUSTMENT

250-2804 Universal

Temperature Rating 1 - 75°C

Pressure Rating 150 - 500kPa