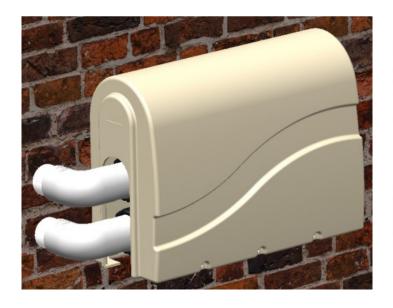

### OUTDOOR SPA PUMP COVER

The new Pro-Tec pump cover is complete with wall brackets and mounting base and can be adapted for left hand or right hand mount-standard and TriFlo applications.

The rotor molded cover protects the spa bath pump from all weather conditions and can be easy removed if required.

The Pro-Tec pump cover will further reduce the noise level and is molded in a neutral Merino colour.

### KEY FEATURES

- Spa Pump cover suitable for outdoor use
- Wall brackets
- Mounting base
- Suitable for left hand or right hand mount
- Merino coloured