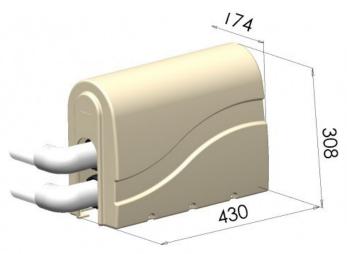

# SPA PUMP COVER Bath Accessories





### OUTDOOR SPA PUMP COVER

The new Pro-Tec pump cover is complete with wall brackets and mounting base and can be adapted for left hand or right hand mount-standard and TriFlo applications.

The rotor molded cover protects the spa bath pump from all weather conditions and can be easy removed if required.

The Pro-Tec pump cover will further reduce the noise level and is molded in a neutral Merino colour.

## MODEL CODE

FDG119

### SIZE(I)x(w)x(h)

430 x 174 x 308 (mm)

### KEY FEATURES

- Spa Pump cover suitable for outdoor use
- Wall brackets
- Mounting base
- Suitable for left hand or right hand mount
- Merino coloured

### MATERIAL

Low Density Poly Ethylene

#### WARRANTY

One year warranty -Conditions apply please see website for details