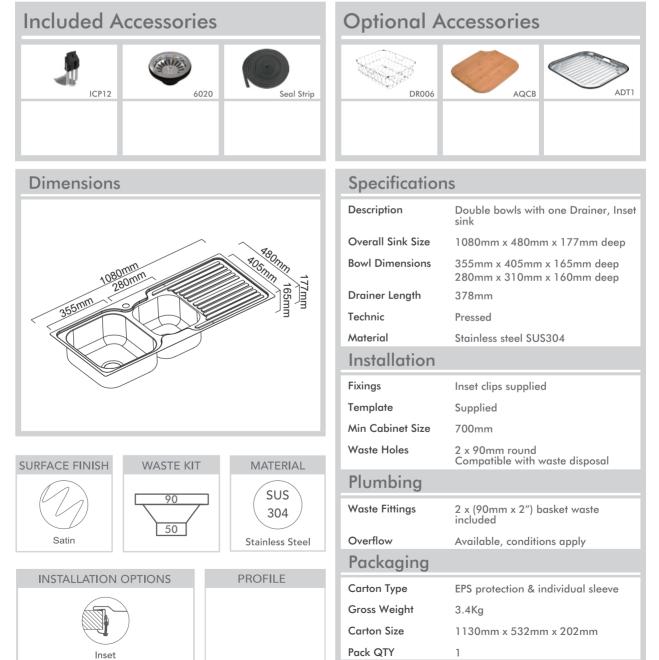

## Model Code: EN175L

Abey are Australia's leaders in sinkware, designing and manufacturing to the world's highest quality specifications as well as sourcing and bringing you Europe's very best, leading edge designs – practical, affordable, inspirational, stylish, timeless or cutting edge. When you buy an Abey stainless steel sink you receive the highest quality and a 25 year warranty. Abey and the manufacturer are continually seeking ways to improve the design specifications, aesthetic and production techniques of the products. As a result, alterations to the specifications and dimensions of the products and designs occur continually.