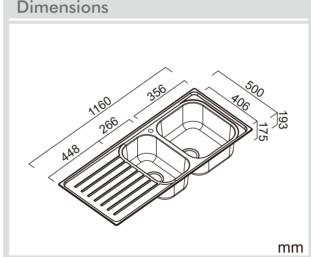

Model Code: EUA180L

| Specifications    |                                                          |  |
|-------------------|----------------------------------------------------------|--|
| Description       | Double bowl with one Drainer, Inset sink                 |  |
| Overall Sink Size | 1160mm x 500mm x 193mm deep                              |  |
| Bowl Dimensions   | 356mm x 406mm x 175mm deep<br>266mm x 406mm x 175mm deep |  |
| Drainer Length    | 448mm                                                    |  |
| Technic           | Pressed                                                  |  |
| Material          | Stainless steel SUS304                                   |  |
| Installation      |                                                          |  |
| Fixings           | Inset clips supplied                                     |  |
| Template          | Supplied                                                 |  |
| Min Cabinet Size  | 721mm                                                    |  |
| Waste Holes       | 2 x 90mm round<br>Compatible with waste disposal         |  |
| Plumbing          |                                                          |  |
| Waste Fittings    | 2 x (90mm x 2") basket waste<br>included                 |  |
| Overflow          | Available, conditions apply                              |  |
| Packaging         |                                                          |  |
| Carton Type       | EPS protection & individual sleeve                       |  |
| Gross Weight      | 7Kg                                                      |  |
| Sleeve Size       | 1200mm x 540mm x 210mm                                   |  |
| Pack QTY          | 1                                                        |  |

| Specifications    |                                                          |  |
|-------------------|----------------------------------------------------------|--|
| Description       | Double bowl with one Drainer, Inset sink                 |  |
| Overall Sink Size | 1160mm x 500mm x 193mm deep                              |  |
| Bowl Dimensions   | 266mm x 406mm x 175mm deep<br>356mm x 406mm x 175mm deep |  |
| Drainer Length    | 448mm                                                    |  |
| Technic           | Pressed                                                  |  |
| Material          | Stainless steel SUS304                                   |  |
| Installation      |                                                          |  |
| Fixings           | Inset clips supplied                                     |  |
| Template          | Supplied                                                 |  |
| Min Cabinet Size  | 721mm                                                    |  |
| Waste Holes       | 2 x 90mm round<br>Compatible with waste disposal         |  |
| Plumbing          |                                                          |  |
| Waste Fittings    | 2 x (90mm x 2") basket waste included                    |  |
| Overflow          | Available, conditions apply                              |  |
| Packaging         |                                                          |  |
| Carton Type       | EPS protection & individual sleeve                       |  |
| Gross Weight      | 7Kg                                                      |  |
| Sleeve Size       | 1200mm x 540mm x 210mm                                   |  |
| Pack QTY          | 1                                                        |  |