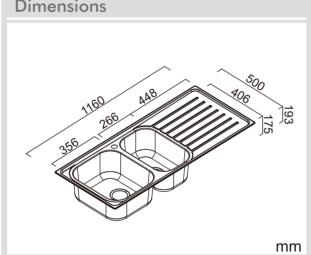

Model Code: EUA180L

| Specifications    |                                                          |  |
|-------------------|----------------------------------------------------------|--|
| Description       | Double bowl with one Drainer, Inset sink                 |  |
| Overall Sink Size | 1160mm x 500mm x 193mm deep                              |  |
| Bowl Dimensions   | 356mm x 406mm x 175mm deep<br>266mm x 406mm x 175mm deep |  |
| Drainer Length    | 448mm                                                    |  |
| Technic           | Pressed                                                  |  |
| Material          | Stainless steel SUS304                                   |  |
| Installation      |                                                          |  |
| Fixings           | Inset clips supplied                                     |  |
| Template          | Supplied                                                 |  |
| Min Cabinet Size  | 721mm                                                    |  |
| Waste Holes       | 2 x 90mm round<br>Compatible with waste disposal         |  |
| Plumbing          |                                                          |  |
| Waste Fittings    | 2 x (90mm x 2") basket waste<br>included                 |  |
| Overflow          | Available, conditions apply                              |  |
| Packaging         |                                                          |  |
| Carton Type       | EPS protection & individual sleeve                       |  |
| Gross Weight      | 7Kg                                                      |  |
| Sleeve Size       | 1200mm x 540mm x 210mm                                   |  |
| Pack QTY          | 1                                                        |  |

| Specifications    |                                                          |  |
|-------------------|----------------------------------------------------------|--|
| Description       | Double bowl with one Drainer, Inset sink                 |  |
| Overall Sink Size | 1160mm x 500mm x 193mm deep                              |  |
| Bowl Dimensions   | 266mm x 406mm x 175mm deep<br>356mm x 406mm x 175mm deep |  |
| Drainer Length    | 448mm                                                    |  |
| Technic           | Pressed                                                  |  |
| Material          | Stainless steel SUS304                                   |  |
| Installation      |                                                          |  |
| Fixings           | Inset clips supplied                                     |  |
| Template          | Supplied                                                 |  |
| Min Cabinet Size  | 721mm                                                    |  |
| Waste Holes       | 2 x 90mm round<br>Compatible with waste disposal         |  |
| Plumbing          |                                                          |  |
| Waste Fittings    | 2 x (90mm x 2") basket waste included                    |  |
| Overflow          | Available, conditions apply                              |  |
| Packaging         |                                                          |  |
| Carton Type       | EPS protection & individual sleeve                       |  |
| Gross Weight      | 7Kg                                                      |  |
| Sleeve Size       | 1200mm x 540mm x 210mm                                   |  |
| Pack QTY          | 1                                                        |  |