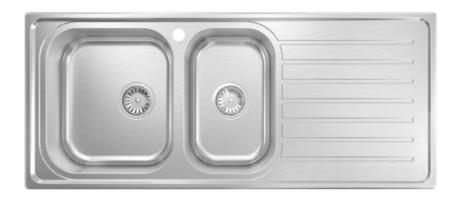

## **EURONOX**

Model Code: EUA180R

| MATERIAL                      |  |
|-------------------------------|--|
| SUS<br>304<br>Stainless Steel |  |
|                               |  |

| Inset |
|-------|

| PROFILE |
|---------|
|         |
|         |
|         |
|         |

| Specifications    |                                                          |  |
|-------------------|----------------------------------------------------------|--|
| Description       | Double bowl with one Drainer, Inset sink                 |  |
| Overall Sink Size | 1160mm x 500mm x 193mm deep                              |  |
| Bowl Dimensions   | 266mm x 406mm x 175mm deep<br>356mm x 406mm x 175mm deep |  |
| Drainer Length    | 448mm                                                    |  |
| Technic           | Pressed                                                  |  |
| Material          | Stainless steel SUS304                                   |  |
| Installation      |                                                          |  |
| Fixings           | Inset clips supplied                                     |  |
| Template          | Supplied                                                 |  |
| Min Cabinet Size  | 721mm                                                    |  |
| Waste Holes       | 2 x 90mm round<br>Compatible with waste disposal         |  |
| Plumbing          |                                                          |  |
| Waste Fittings    | 2 x (90mm x 2") basket waste included                    |  |
| Overflow          | Available, conditions apply                              |  |
| Packaging         |                                                          |  |
| Carton Type       | EPS protection & individual sleeve                       |  |
| Gross Weight      | 7Kg                                                      |  |
| Sleeve Size       | 1200mm x 540mm x 210mm                                   |  |
| Pack QTY          | 1                                                        |  |