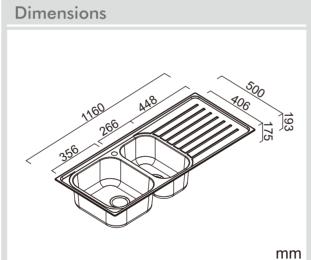

Model Code: EUA180L

| Specifications    |                                                          |  |
|-------------------|----------------------------------------------------------|--|
| Description       | Double bowl with one Drainer, Inset sink                 |  |
| Overall Sink Size | 1160mm x 500mm x 193mm deep                              |  |
| Bowl Dimensions   | 356mm x 406mm x 175mm deep<br>266mm x 406mm x 175mm deep |  |
| Drainer Length    | 448mm                                                    |  |
| Technic           | Pressed                                                  |  |
| Material          | Stainless steel SUS304                                   |  |
| Installation      |                                                          |  |
| Fixings           | Inset clips supplied                                     |  |
| Template          | Supplied                                                 |  |
| Min Cabinet Size  | 721mm                                                    |  |
| Waste Holes       | 2 x 90mm round<br>Compatible with waste disposal         |  |
| Plumbing          |                                                          |  |
| Waste Fittings    | 2 x (90mm x 2") basket waste<br>included                 |  |
| Overflow          | Available, conditions apply                              |  |
| Packaging         |                                                          |  |
| Carton Type       | EPS protection & individual sleeve                       |  |
| Gross Weight      | 7Kg                                                      |  |
| Sleeve Size       | 1200mm x 540mm x 210mm                                   |  |
| Pack QTY          | 1                                                        |  |

| Specifications    |                                                          |  |
|-------------------|----------------------------------------------------------|--|
| Description       | Double bowl with one Drainer, Inset sink                 |  |
| Overall Sink Size | 1160mm x 500mm x 193mm deep                              |  |
| Bowl Dimensions   | 266mm x 406mm x 175mm deep<br>356mm x 406mm x 175mm deep |  |
| Drainer Length    | 448mm                                                    |  |
| Technic           | Pressed                                                  |  |
| Material          | Stainless steel SUS304                                   |  |
| Installation      |                                                          |  |
| Fixings           | Inset clips supplied                                     |  |
| Template          | Supplied                                                 |  |
| Min Cabinet Size  | 721mm                                                    |  |
| Waste Holes       | 2 x 90mm round<br>Compatible with waste disposal         |  |
| Plumbing          |                                                          |  |
| Waste Fittings    | 2 x (90mm x 2") basket waste included                    |  |
| Overflow          | Available, conditions apply                              |  |
| Packaging         |                                                          |  |
| Carton Type       | EPS protection & individual sleeve                       |  |
| Gross Weight      | 7Kg                                                      |  |
| Sleeve Size       | 1200mm x 540mm x 210mm                                   |  |
| Pack QTY          | 1                                                        |  |