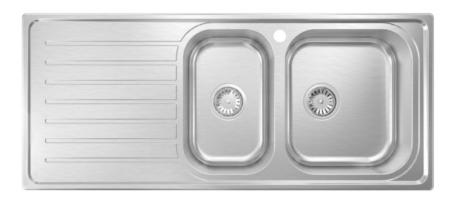

Model Code: EUA180L

| Specifications    |                                                          |  |
|-------------------|----------------------------------------------------------|--|
| Description       | Double bowl with one Drainer, Inset sink                 |  |
| Overall Sink Size | 1160mm x 500mm x 193mm deep                              |  |
| Bowl Dimensions   | 356mm x 406mm x 175mm deep<br>266mm x 406mm x 175mm deep |  |
| Drainer Length    | 448mm                                                    |  |
| Technic           | Pressed                                                  |  |
| Material          | Stainless steel SUS304                                   |  |
| Installation      |                                                          |  |
| Fixings           | Inset clips supplied                                     |  |
| Template          | Supplied                                                 |  |
| Min Cabinet Size  | 721mm                                                    |  |
| Waste Holes       | 2 x 90mm round<br>Compatible with waste disposal         |  |
| Plumbing          |                                                          |  |
| Waste Fittings    | 2 x (90mm x 2") basket waste<br>included                 |  |
| Overflow          | Available, conditions apply                              |  |
| Packaging         |                                                          |  |
| Carton Type       | EPS protection & individual sleeve                       |  |
| Gross Weight      | 7Kg                                                      |  |
| Sleeve Size       | 1200mm x 540mm x 210mm                                   |  |
| Pack QTY          | 1                                                        |  |

| Specifications    |                                                          |  |
|-------------------|----------------------------------------------------------|--|
| Description       | Double bowl with one Drainer, Inset sink                 |  |
| Overall Sink Size | 1160mm x 500mm x 193mm deep                              |  |
| Bowl Dimensions   | 266mm x 406mm x 175mm deep<br>356mm x 406mm x 175mm deep |  |
| Drainer Length    | 448mm                                                    |  |
| Technic           | Pressed                                                  |  |
| Material          | Stainless steel SUS304                                   |  |
| Installation      |                                                          |  |
| Fixings           | Inset clips supplied                                     |  |
| Template          | Supplied                                                 |  |
| Min Cabinet Size  | 721mm                                                    |  |
| Waste Holes       | 2 x 90mm round<br>Compatible with waste disposal         |  |
| Plumbing          |                                                          |  |
| Waste Fittings    | 2 x (90mm x 2") basket waste included                    |  |
| Overflow          | Available, conditions apply                              |  |
| Packaging         |                                                          |  |
| Carton Type       | EPS protection & individual sleeve                       |  |
| Gross Weight      | 7Kg                                                      |  |
| Sleeve Size       | 1200mm x 540mm x 210mm                                   |  |
| Pack QTY          | 1                                                        |  |