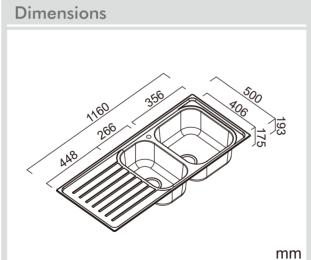

Model Code: EUA180L

| Specifications    |                                                          |  |
|-------------------|----------------------------------------------------------|--|
| Description       | Double bowl with one Drainer, Inset sink                 |  |
| Overall Sink Size | 1160mm x 500mm x 193mm deep                              |  |
| Bowl Dimensions   | 356mm x 406mm x 175mm deep<br>266mm x 406mm x 175mm deep |  |
| Drainer Length    | 448mm                                                    |  |
| Technic           | Pressed                                                  |  |
| Material          | Stainless steel SUS304                                   |  |
| Installation      |                                                          |  |
| Fixings           | Inset clips supplied                                     |  |
| Template          | Supplied                                                 |  |
| Min Cabinet Size  | 721mm                                                    |  |
| Waste Holes       | 2 x 90mm round<br>Compatible with waste disposal         |  |
| Plumbing          |                                                          |  |
| Waste Fittings    | 2 x (90mm x 2") basket waste<br>included                 |  |
| Overflow          | Available, conditions apply                              |  |
| Packaging         |                                                          |  |
| Carton Type       | EPS protection & individual sleeve                       |  |
| Gross Weight      | 7Kg                                                      |  |
| Sleeve Size       | 1200mm x 540mm x 210mm                                   |  |
| Pack QTY          | 1                                                        |  |

| Specifications    |                                                          |  |
|-------------------|----------------------------------------------------------|--|
| Description       | Double bowl with one Drainer, Inset sink                 |  |
| Overall Sink Size | 1160mm x 500mm x 193mm deep                              |  |
| Bowl Dimensions   | 266mm x 406mm x 175mm deep<br>356mm x 406mm x 175mm deep |  |
| Drainer Length    | 448mm                                                    |  |
| Technic           | Pressed                                                  |  |
| Material          | Stainless steel SUS304                                   |  |
| Installation      |                                                          |  |
| Fixings           | Inset clips supplied                                     |  |
| Template          | Supplied                                                 |  |
| Min Cabinet Size  | 721mm                                                    |  |
| Waste Holes       | 2 x 90mm round<br>Compatible with waste disposal         |  |
| Plumbing          |                                                          |  |
| Waste Fittings    | 2 x (90mm x 2") basket waste included                    |  |
| Overflow          | Available, conditions apply                              |  |
| Packaging         |                                                          |  |
| Carton Type       | EPS protection & individual sleeve                       |  |
| Gross Weight      | 7Kg                                                      |  |
| Sleeve Size       | 1200mm x 540mm x 210mm                                   |  |
| Pack QTY          | 1                                                        |  |