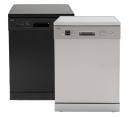

6 Burner BBQ Built-in + Rotisserie - Stainless Steel EAL1200RBQ

Wood Fired Pizza Oven

30cm Domino Electric BBQ EMJBQ30SX

30cm Domino Deep Fryer Cooktop EMJFR30SX

30cm Domino Gas Wok Cooktop EMJG30WSX

60cm Freestanding Dishwasher ED614SX - Stainless Steel ED614BK - Black