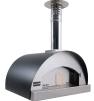

6 Burner BBQ Built-in + Rotisserie - Stainless Steel EAL1200RBQ

Wood Fired Pizza Oven

30cm Domino Electric BBQ EMJBQ30SX

30cm Domino Deep Fryer Cooktop EMJFR30SX

30cm Domino Gas Wok Cooktop EMJG30WSX

60cm Freestanding Dishwasher ED614SX - Stainless Steel ED614BK - Black