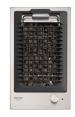

6 Burner BBQ Built-in + Rotisserie - Stainless Steel EAL1200RBQ

Wood Fired Pizza Oven

30cm Domino Electric BBQ EMJBQ30SX

30cm Domino Deep Fryer Cooktop EMJFR30SX

30cm Domino Gas Wok Cooktop EMJG30WSX

60cm Freestanding Dishwasher ED614SX - Stainless Steel ED614BK - Black