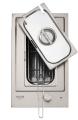

6 Burner BBQ Built-in + Rotisserie - Stainless Steel EAL1200RBQ

Wood Fired Pizza Oven

30cm Domino Electric BBQ EMJBQ30SX

30cm Domino Deep Fryer Cooktop EMJFR30SX

30cm Domino Gas Wok Cooktop EMJG30WSX

60cm Freestanding Dishwasher ED614SX - Stainless Steel ED614BK - Black