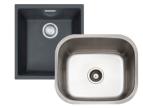

90cm Alfresco Canopy EBB900SS

120cm Alfresco Canopy ERB120SS

138L Single Door Beverage Cooler EA60WFSX2L/R - Stainless Steel EA60WFBL/R - Black

Single Bowl Sink EAS510UM - Stainless Steel SID-110-34 CB - Black