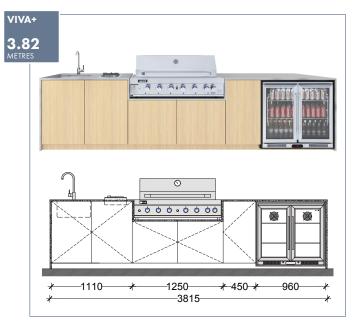

#### PRE-DESIGN OR CUSTOMISED

We've provided you with 6 pre-designed kitchen options to suit a variety of outdoor areas, or build your own kitchen with our customised solution!