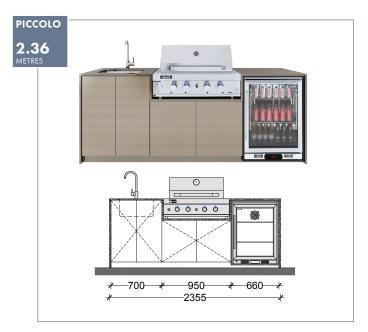

#### PRE-DESIGN OR CUSTOMISED

We've provided you with 6 pre-designed kitchen options to suit a variety of outdoor areas, or build your own kitchen with our customised solution!