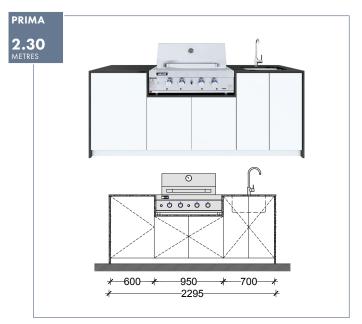

#### PRE-DESIGN OR CUSTOMISED

We've provided you with 6 pre-designed kitchen options to suit a variety of outdoor areas, or build your own kitchen with our customised solution!