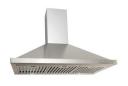

90cm Alfresco Canopy EBB900SS

120cm Alfresco Canopy ERB120SS

138L Single Door Beverage Cooler EA60WFSX2L/R - Stainless Steel EA60WFBL/R - Black

Single Bowl Sink EAS510UM - Stainless Steel SID-110-34 CB - Black