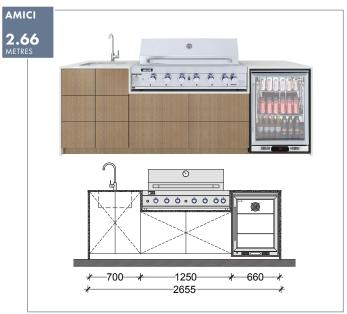

#### PRE-DESIGN OR CUSTOMISED

We've provided you with 6 pre-designed kitchen options to suit a variety of outdoor areas, or build your own kitchen with our customised solution!