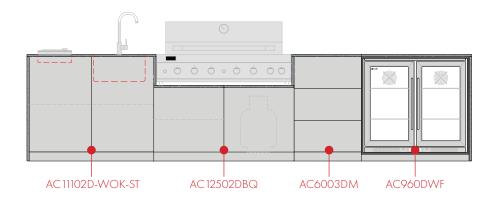

# STEP 4

CONFIRM YOUR APPLIANCES

#### **EURO ALFRESCO APPLIANCES**

Euro Appliances have a large range of specialised Alfresco Appliances. See the entire range at www.euroappliances.com.au

6 Burner BBQ Built-in + Rotisserie - Black EAL1200RBQBL

6 Burner BBQ Built-in + Rotisserie - Stainless Steel EAL1200RBQ

Wood Fired Pizza Oven

30cm Domino Electric BBQ EMJBQ30SX

30cm Domino Deep Fryer Cooktop EMJFR30SX

30cm Domino Gas Wok Cooktop EMJG30WSX

60cm Freestanding Dishwasher ED614SX - Stainless Steel ED614BK - Black

90cm Alfresco Canopy EBB900SS

120cm Alfresco Canopy ERB120SS

138L Single Door Beverage Cooler EA60WFSX2L/R - Stainless Steel EA60WFBL/R - Black

Single Bowl Sink EAS510UM - Stainless Steel SID-110-34 CB - Black

Gooseneck Sink Mixer PC1001SB - Stainless Steel PC1001SB-B - Black