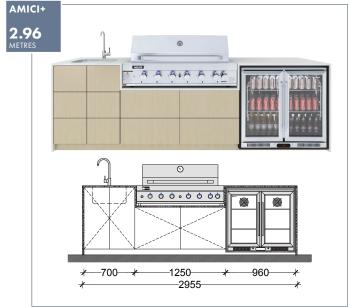

#### PRE-DESIGN OR CUSTOMISED

We've provided you with 6 pre-designed kitchen options to suit a variety of outdoor areas, or build your own kitchen with our customised solution!