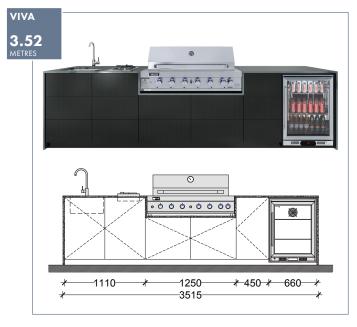

#### PRE-DESIGN OR CUSTOMISED

We've provided you with 6 pre-designed kitchen options to suit a variety of outdoor areas, or build your own kitchen with our customised solution!