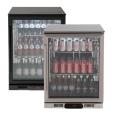

90cm Alfresco Canopy EBB900SS

120cm Alfresco Canopy ERB120SS

138L Single Door Beverage Cooler EA60WFSX2L/R - Stainless Steel EA60WFBL/R - Black

Single Bowl Sink EAS510UM - Stainless Steel SID-110-34 CB - Black