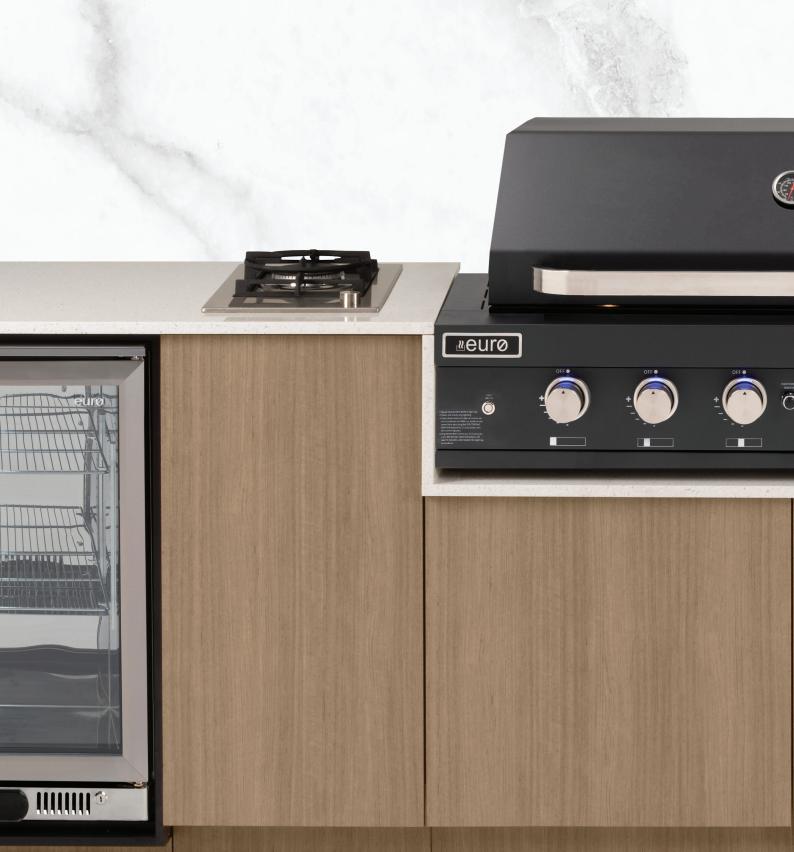

#### Base Carcass Units:

- All carcass units are made from 16mm V-Lite PVC material with extreme water resistance.
- Individually boxed including assembly instructions and joinery hardware (screws, adjustable legs, push door openers, concealed door hinges and soft close drawer runners).
- Carcass height including adjustable legs 930mm (BBQ Unit 655mm). With 20mm space. Stone 950mm (BBQ Unit 675mm).

#### Doors + Drawers + Infills + Panels + Kickers:

- All doors, drawers, infills, panels and kickers are made from 13mm Multi-purpose Compact Laminate.
- Doors + Panels are available with or without 6mm line grooves.
- Pre-drilled hinge holes/drawer panel mounts for easy assembly and universal left or right door selection for single door units.

#### STONE BENCHTOPS

- 20mm engineered stone bench-tops with polished edges all round for reversibility.
- Cutouts included to suit sink, tap and dominos.
- Option for LHS/RHS sink and fridge layouts.

#### **EURO ALFRESCO APPLIANCES**

Euro Appliances have a large range of specialised Alfresco Appliances. See the entire range at www.euroappliances.com.au

6 Burner BBQ Built-in + Rotisserie - Black EAL1200RBQBL

6 Burner BBQ Built-in + Rotisserie - Stainless Steel EAL1200RBQ

Wood Fired Pizza Oven

30cm Domino Electric BBQ EMJBQ30SX

30cm Domino Deep Fryer Cooktop EMJFR30SX

30cm Domino Gas Wok Cooktop EMJG30WSX

60cm Freestanding Dishwasher ED614SX - Stainless Steel ED614BK - Black