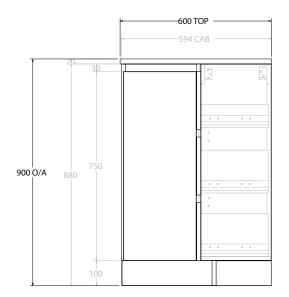

Ad

| lр | PRODUCT:       | GLACIER CORNER TRIO 600 X 900 FLOOR MOUNT CENTRE BASIN | TOP: BENCHTOP                | NOTES:                                                                                    |
|----|----------------|--------------------------------------------------------|------------------------------|-------------------------------------------------------------------------------------------|
|    | CODE:          | LITE: GLLCCT06X9WKLCP* PRO: GLPCCT06X9WKLCP*           | BASIN POSITION: CENTRE BASIN | ALL DIMENSIONS ARE NOMINAL AND SUBJECT TO CHANGE.                                         |
|    | MOUNTING:      | FLOOR MOUNT                                            |                              | DO NOT DRILL OR ROUGH IN UNTIL YOU HAVE RECEIVED AND MEASURED YOUR PRODUCT.               |
|    | SIZE:          | 900W X 600D X 900H                                     |                              | ALL DIMENSIONS ARE IN MILLIMETRES.                                                        |
|    | CONFIGURATION: | CORNER WITH DRAWERS                                    |                              | DO NOT MEASURE FROM DRAWING.                                                              |
|    | VERSION: 01    | DATE: 15/09/22                                         |                              | *LEFT HAND OFFSET PICTURED, RIGHT HAND OFFSET IS MIRRORED (REPLACE CODE SUFFIX L, WITH R) |