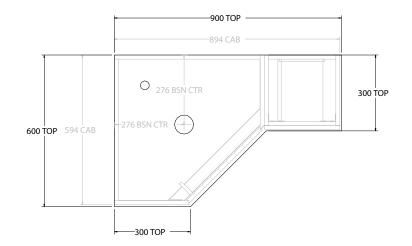

Ad

| lр | PRODUCT:       | GLACIER CORNER TRIO 600 X 900 FLOOR MOUNT CENTRE BASIN | TOP: BENCHTOP                | NOTES:                                                                                    |
|----|----------------|--------------------------------------------------------|------------------------------|-------------------------------------------------------------------------------------------|
|    | CODE:          | LITE: GLLCCT06X9WKLCP* PRO: GLPCCT06X9WKLCP*           | BASIN POSITION: CENTRE BASIN | ALL DIMENSIONS ARE NOMINAL AND SUBJECT TO CHANGE.                                         |
|    | MOUNTING:      | FLOOR MOUNT                                            |                              | DO NOT DRILL OR ROUGH IN UNTIL YOU HAVE RECEIVED AND MEASURED YOUR PRODUCT.               |
|    | SIZE:          | 900W X 600D X 900H                                     |                              | ALL DIMENSIONS ARE IN MILLIMETRES.                                                        |
|    | CONFIGURATION: | CORNER WITH DRAWERS                                    |                              | DO NOT MEASURE FROM DRAWING.                                                              |
|    | VERSION: 01    | DATE: 15/09/22                                         |                              | *LEFT HAND OFFSET PICTURED, RIGHT HAND OFFSET IS MIRRORED (REPLACE CODE SUFFIX L, WITH R) |