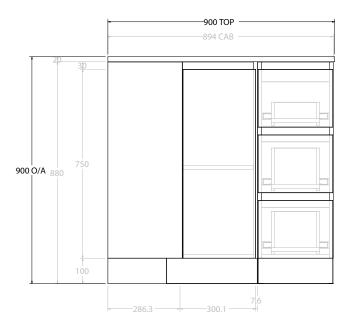

Ad

| lр | PRODUCT:       | GLACIER CORNER TRIO 600 X 900 FLOOR MOUNT CENTRE BASIN | TOP: BENCHTOP                | NOTES:                                                                                    |
|----|----------------|--------------------------------------------------------|------------------------------|-------------------------------------------------------------------------------------------|
|    | CODE:          | LITE: GLLCCT06X9WKLCP* PRO: GLPCCT06X9WKLCP*           | BASIN POSITION: CENTRE BASIN | ALL DIMENSIONS ARE NOMINAL AND SUBJECT TO CHANGE.                                         |
|    | MOUNTING:      | FLOOR MOUNT                                            |                              | DO NOT DRILL OR ROUGH IN UNTIL YOU HAVE RECEIVED AND MEASURED YOUR PRODUCT.               |
|    | SIZE:          | 900W X 600D X 900H                                     |                              | ALL DIMENSIONS ARE IN MILLIMETRES.                                                        |
|    | CONFIGURATION: | CORNER WITH DRAWERS                                    |                              | DO NOT MEASURE FROM DRAWING.                                                              |
|    | VERSION: 01    | DATE: 15/09/22                                         |                              | *LEFT HAND OFFSET PICTURED, RIGHT HAND OFFSET IS MIRRORED (REPLACE CODE SUFFIX L, WITH R) |