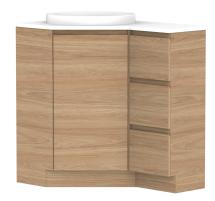

Ad

| lр | PRODUCT:       | GLACIER CORNER TRIO 600 X 900 FLOOR MOUNT CENTRE BASIN | TOP: BENCHTOP                | NOTES:                                                                                    |
|----|----------------|--------------------------------------------------------|------------------------------|-------------------------------------------------------------------------------------------|
|    | CODE:          | LITE: GLLCCT06X9WKLCP* PRO: GLPCCT06X9WKLCP*           | BASIN POSITION: CENTRE BASIN | ALL DIMENSIONS ARE NOMINAL AND SUBJECT TO CHANGE.                                         |
|    | MOUNTING:      | FLOOR MOUNT                                            |                              | DO NOT DRILL OR ROUGH IN UNTIL YOU HAVE RECEIVED AND MEASURED YOUR PRODUCT.               |
|    | SIZE:          | 900W X 600D X 900H                                     |                              | ALL DIMENSIONS ARE IN MILLIMETRES.                                                        |
|    | CONFIGURATION: | CORNER WITH DRAWERS                                    |                              | DO NOT MEASURE FROM DRAWING.                                                              |
|    | VERSION: 01    | DATE: 15/09/22                                         |                              | *LEFT HAND OFFSET PICTURED, RIGHT HAND OFFSET IS MIRRORED (REPLACE CODE SUFFIX L, WITH R) |