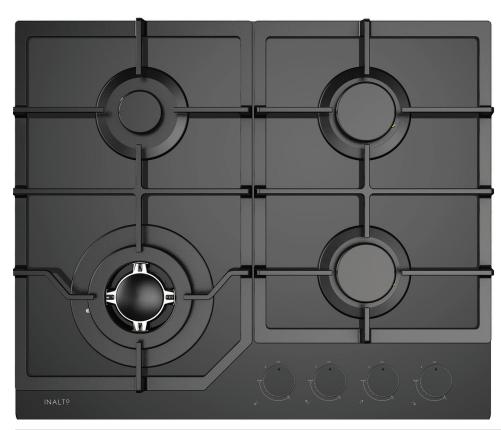

#### **FEATURES**

4 Burners inc. 1 wok burner
Black glass surface
Electronic under-knob ignition
Heavy duty cast iron trivets
Gloss black control knobs
Natural gas or LPG
Italian made Sabaf burners

### **BURNER OUTPUTS (KW)**

Wok burner: 1 × 3.6 kW

Semi-rapid burners:

 $2 \times 1.75 \text{ kW}$ 

Auxilliary burner:

1 × 1.0 kW