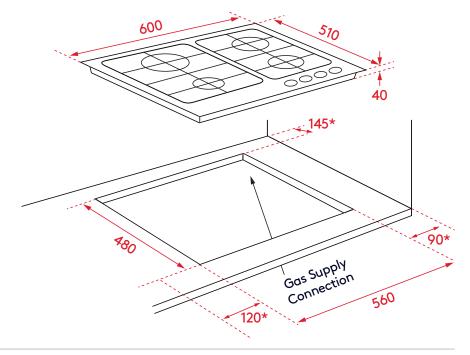

## **PRODUCT DIMENSIONS**

Packaged (w, d, h mm):

648 × 559 × 162mm

Physical (w, d, h mm):

600 × 510 × 40mm

Weight (net/gross):

13.7kg/15.4kg

**INSTALLATION** 

See below diagram