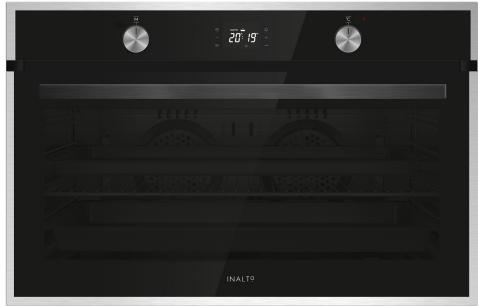

# 90×60cm 9 Function Oven -Programmable Timer

MODEL / IO9060XL9T

ALL INALTO PRODUCTS COME WITH A YEAR WARRANTY. AUSTRALIAN CUSTOMERS ARE ELIGIBLE TO RECEIVE 1 EXTRA YEAR FOR FREE, SIMPLY REGISTER ONLINE WITHIN 90 DAYS OF PURCHASE

## **FEATURES**

9 Functions 129L capacity Push pull knobs Programmable LED timer Cavity cooling system Triple-glazed removable door Black glass door with s/steel trim Stainless steel side racks