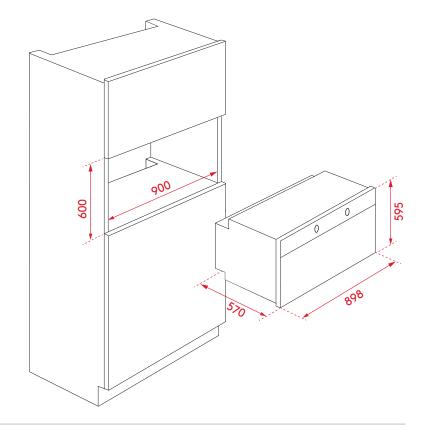

## PRODUCT DIMENSIONS

Physical (w, d, h mm): 898 × 570 × 595mm Flush mount cut-out (mm): 900w × 600h Proud mount cut-out (mm): 860w × 580h

# **INSTALLATION**

See below diagram

DESIGNED IN MELBOURNE

WWW.INALTO.HOUSE/REGISTRATION