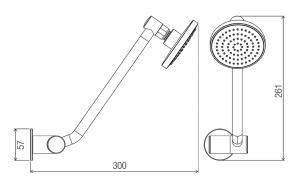

#### **DIMENSIONS**

#### **Features**

- · ABS 100 mm traditional shower with rub-clean spray diffusor
- Brass 300 mm adjustable/orbital arm with flow INTERCHANGE® spigot
- Brass 57 mm wall flange
- · Brushed Nickel finish
- Full pattern spray