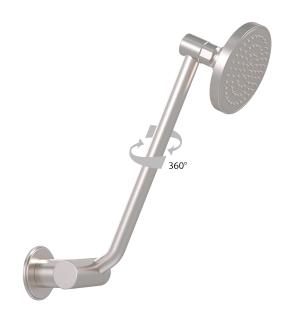

#### INDICATIVE IMAGE

#### **Features**

- · ABS 100 mm traditional shower with rub-clean spray diffusor
- Brass 300 mm adjustable/orbital arm with flow INTERCHANGE® spigot
- Brass 57 mm wall flange
- · Brushed Nickel finish
- Full pattern spray