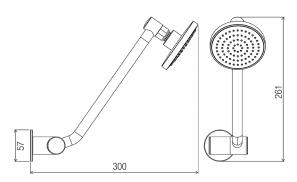

#### **DIMENSIONS**

#### **Features**

- · ABS 100 mm traditional shower with rub-clean spray diffusor
- Brass 300 mm adjustable/orbital arm with flow INTERCHANGE® spigot
- Brass 57 mm wall flange
- · Chrome plated finish
- · Full pattern spray