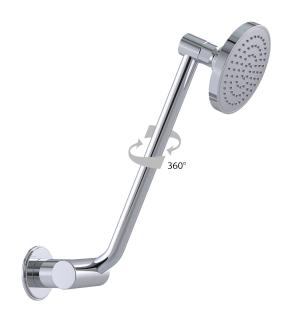

### INDICATIVE IMAGE

## STREAMJET™/CLICKLOCK™ ARM

#### **Features**

- · ABS 100 mm traditional shower with rub-clean spray diffusor
- Brass 300 mm adjustable/orbital arm with flow INTERCHANGE® spigot
- Brass 57 mm wall flange
- · Chrome plated finish
- · Full pattern spray