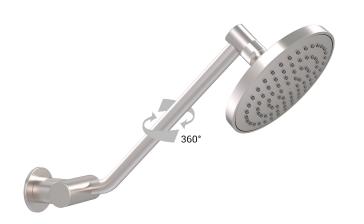

#### INDICATIVE IMAGE

#### **Features**

- · ABS 130 mm extra large shower with rub-clean spray diffusor
- Brass 300 mm adjustable/orbital arm with flow INTERCHANGE® spigot
- Brass 57 mm wall flange
- · Brushed Nickel finish
- Full pattern spray