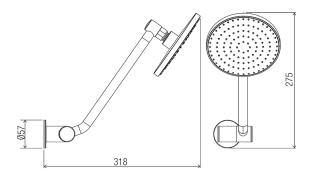

#### **DIMENSIONS**

#### **Features**

- · ABS 130 mm extra large shower with rub-clean spray diffusor
- Brass 300 mm adjustable/orbital arm with flow INTERCHANGE® spigot
- Brass 57 mm wall flange
- · Brushed Nickel finish
- Full pattern spray