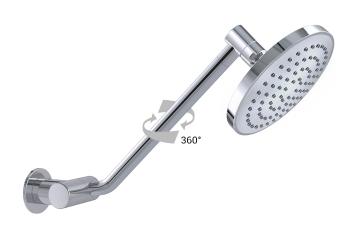

## INDICATIVE IMAGE

#### **Features**

- · ABS 130 mm extra large shower with rub-clean spray diffusor
- Brass 300 mm adjustable/orbital arm with flow INTERCHANGE® spigot
- Brass 57 mm wall flange
- · Chrome plated finish
- · Full pattern spray