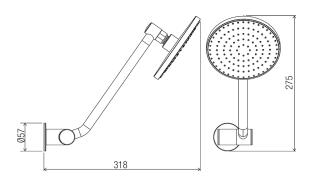

#### **DIMENSIONS**

#### **Features**

- · ABS 130 mm extra large shower with rub-clean spray diffusor
- Brass 300 mm adjustable/orbital arm with flow INTERCHANGE® spigot
- Brass 57 mm wall flange
- · Chrome plated finish
- · Full pattern spray