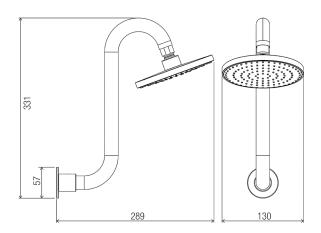

### **DIMENSIONS**

#### **Features**

- · ABS 130 mm extra large shower with rub-clean spray diffusor
- Brass 290 mm rising arm with flow INTERCHANGE® spigot
- Brass 57 mm wall flange
- · Brushed Nickel finish
- Full pattern spray