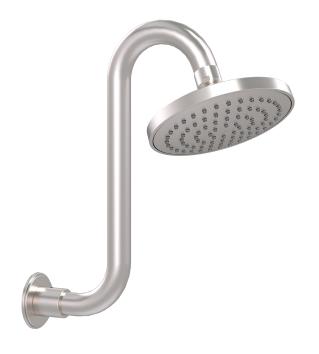

# INDICATIVE IMAGE

# STREAMJET™ XL/SWAN NECK ARM

#### **Features**

- · ABS 130 mm extra large shower with rub-clean spray diffusor
- Brass 290 mm rising arm with flow INTERCHANGE® spigot
- Brass 57 mm wall flange
- · Brushed Nickel finish
- Full pattern spray