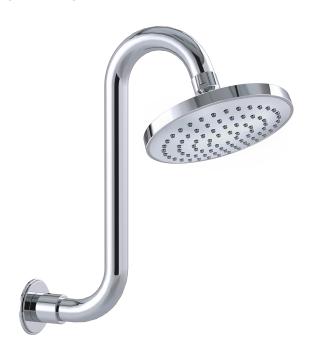

#### INDICATIVE IMAGE

#### **Features**

- · ABS 130 mm extra large shower with rub-clean spray diffusor
- Brass 290 mm rising arm with flow INTERCHANGE® spigot
- Brass 57 mm wall flange
- · Chrome plated finish
- Full pattern spray