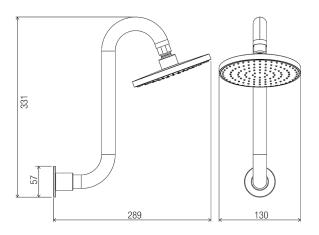

#### **DIMENSIONS**

#### **Features**

- · ABS 130 mm extra large shower with rub-clean spray diffusor
- Brass 290 mm rising arm with flow INTERCHANGE® spigot
- Brass 57 mm wall flange
- · Chrome plated finish
- Full pattern spray