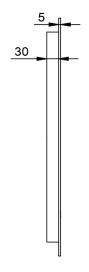

## Sphere 600D

S60D

| Dimension (mm): |     |
|-----------------|-----|
| Diameter        | 600 |
| Depth           | 35  |