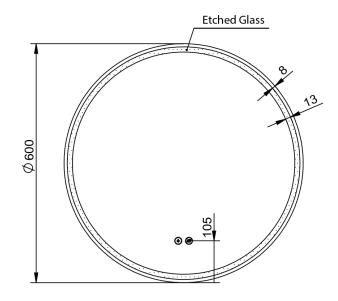

## Sphere 600D

S60D

| Dimension (mm): |     |
|-----------------|-----|
| Diameter        | 600 |
| Depth           | 35  |

## Features: LED Lighting (Backlit)

Adjustable Colour Temperature

Demister with 1 Hour Auto Cut-off

Copper Free Mirror

Please note: Must be installed by a licensed electrician in accordance with local regulations