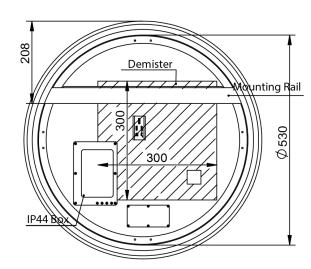

## Features: LED Lighting (Backlit)

Adjustable Colour Temperature

Demister with 1 Hour Auto Cut-off

Copper Free Mirror

Please note: Must be installed by a licensed electrician in accordance with local regulations