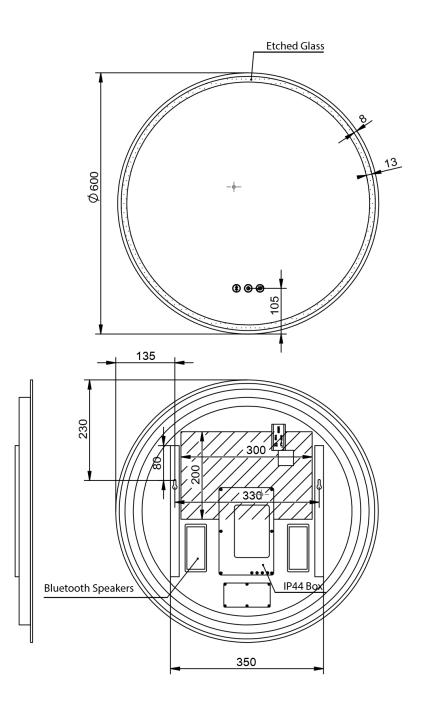

## Sphere 600DB

S60DB

| Dimension (mm) |     |
|----------------|-----|
| Diameter       | 600 |
| Depth          | 40  |

## Features

LED Lighting (Backlit)

Adjustable Colour Temperature

Demister with 1 Hour Auto Cut-off

**Bluetooth Speakers** 

Copper Free Mirror