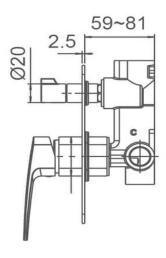

## **BRAVO-II DIVERTER MIXER**



## IFICATIONS





Chrome WT 3509





## **CLEANING & MAINTENANCE:**

Tapware should be cleaned with mild detergent and water All Products must be cleaned with a soft cloth with soapy water, avoid waxes, solvents, abrasives, acids and other chemical based cleaners Warranty will be void if damages are caused by unsuitable cleaning products

## WARRANTY INFORMATION:

Ceramic Cartidge has a 20 year replacement warranty Chrome Finish has a 5 year replacement warranty All other finishes have a 2 year replacement warranty All products have a full 1 year in house labour warranty from date of purchase



42 Castro Way, Derrimut VIC 3026 (03) 8390 6300