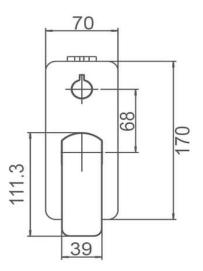

## **BRAVO-II DIVERTER MIXER**



## IFICATIONS





Chrome WT 3509





## **CLEANING & MAINTENANCE:**

Tapware should be cleaned with mild detergent and water All Products must be cleaned with a soft cloth with soapy water, avoid waxes, solvents, abrasives, acids and other chemical based cleaners Warranty will be void if damages are caused by unsuitable cleaning products

## WARRANTY INFORMATION:

Ceramic Cartidge has a 20 year replacement warranty Chrome Finish has a 5 year replacement warranty All other finishes have a 2 year replacement warranty All products have a full 1 year in house labour warranty from date of purchase



42 Castro Way, Derrimut VIC 3026 (03) 8390 6300