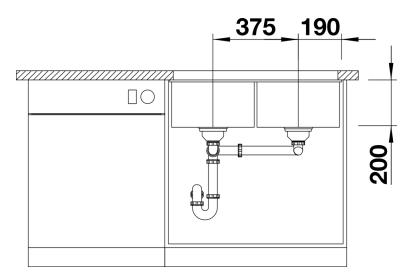

# Product information sheet SUBLINE 350/350-U

Item no. 526854

### Benefits



- Undermount bowl for discerning demands on design
- Timelessly elegant, contoured bowl design
- 2 in 1: two bowls, one cut-out panel and only one mounting procedure
- Entire system for a wide variety of plans featuring large and small bowls
- High-quality features with covered C-overflow and InFino drain system elegantly integrated and easy-care
- Versatile accessories available

## Colours



Available colours: black anthracite rock grey white

SILGRANIT rock grey

- Cut-out radius: 10 mm

Scope of supply

- waste kit

- 2 x 3 1/2" InFino basket strainer
- fixing kit

#### Details







Cut-out



# Front view



Side view