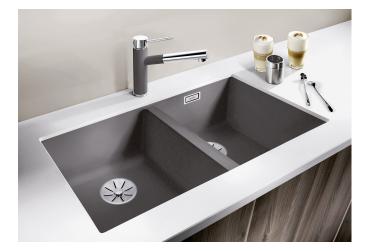

### Benefits

- Undermount bowl for discerning demands on design
- Timelessly elegant, contoured bowl design
- 2 in 1: two bowls, one cut-out panel and only one mounting procedure
- Entire system for a wide variety of plans featuring large and small bowls
- High-quality features with covered C-overflow and InFino drain system elegantly integrated and easy-care
- Versatile accessories available

## Colours

Available colours: black anthracite rock grey white

SILGRANIT rock grey

- Cut-out radius: 10 mm

Scope of supply

- waste kit

- 2 x 3 1/2" InFino basket strainer
- fixing kit