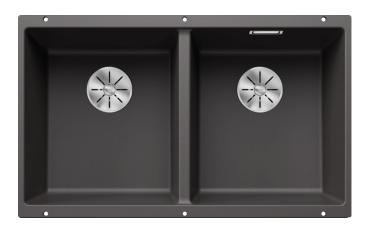

## Colours

Available colours: black anthracite rock grey white

SILGRANIT rock grey

- Cut-out radius: 10 mm

Scope of supply

- waste kit

- 2 x 3 1/2" InFino basket strainer
- fixing kit