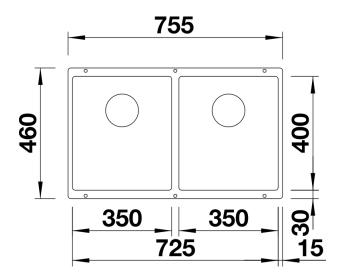

# Product information sheet SUBLINE 350/350-U

Item no. 526854

### Benefits



- Undermount bowl for discerning demands on design
- Timelessly elegant, contoured bowl design
- 2 in 1: two bowls, one cut-out panel and only one mounting procedure
- Entire system for a wide variety of plans featuring large and small bowls
- High-quality features with covered C-overflow and InFino drain system elegantly integrated and easy-care
- Versatile accessories available

## Colours



Available colours: black anthracite rock grey white

SILGRANIT rock grey

- Cut-out radius: 10 mm

Scope of supply

- waste kit

- 2 x 3 1/2" InFino basket strainer
- fixing kit

#### Details







Cut-out



# Front view



Side view