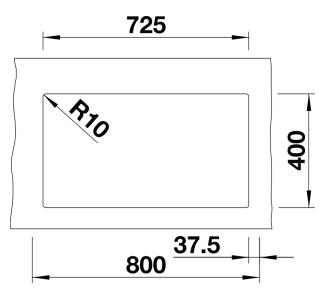

## Colours

Available colours: black anthracite rock grey white

SILGRANIT rock grey

- Cut-out radius: 10 mm

Scope of supply

- waste kit

- 2 x 3 1/2" InFino basket strainer
- fixing kit

#### Details

Cut-out