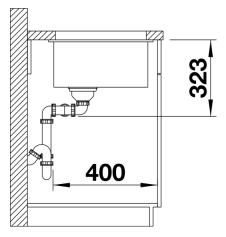

# Product information sheet SUBLINE 350/350-U

Item no. 526854

### Benefits



- Undermount bowl for discerning demands on design
- Timelessly elegant, contoured bowl design
- 2 in 1: two bowls, one cut-out panel and only one mounting procedure
- Entire system for a wide variety of plans featuring large and small bowls
- High-quality features with covered C-overflow and InFino drain system elegantly integrated and easy-care
- Versatile accessories available

## Colours



Available colours: black anthracite rock grey white

SILGRANIT rock grey

- Cut-out radius: 10 mm

Scope of supply

- waste kit

- 2 x 3 1/2" InFino basket strainer
- fixing kit

#### Details







Cut-out



# Front view



Side view