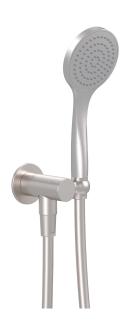

### **INDICATIVE IMAGE**

# STREAMJET™ HANDHELD

### **Features**

- ABS 100 mm single function shower with rub-clean spray diffusor
- Brass 85 mm wall outlet elbow bracket with flow INTERCHANGE® spigot
- PVC 1500 mm smooth hose with ½" BSP swivel conical end nut
- · Licenced dual check/non-return valve
- Brass 57 mm wall flange
- · Brushed Nickel finish
- Full pattern spray