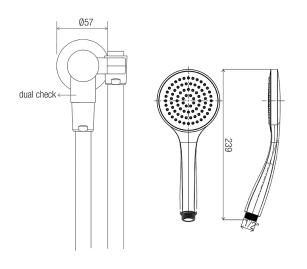

#### **DIMENSIONS**

### **INDICATIVE IMAGE**

### **Features**

- ABS 100 mm single function shower with rub-clean spray diffusor
- Brass 85 mm wall outlet elbow bracket with flow INTERCHANGE® spigot
- PVC 1500 mm smooth hose with ½" BSP swivel conical end nut
- · Licenced dual check/non-return valve
- Brass 57 mm wall flange
- · Brushed Nickel finish
- Full pattern spray