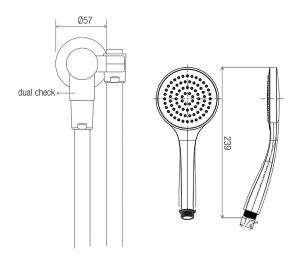

#### **DIMENSIONS**

#### **INDICATIVE IMAGE**

### **Product Code - Finish**

· HS 011J C - Chrome

#### **Features**

- ABS 100 mm single function shower with rub-clean spray diffusor
- Brass 85 mm wall outlet elbow bracket with flow INTERCHANGE® spigot
- PVC 1500 mm Silverflex™ hose with ½" BSP swivel conical end nut
- · Licenced dual check/non-return valve
- Brass 57 mm wall flange
- · Chrome plated finish
- · Full pattern spray