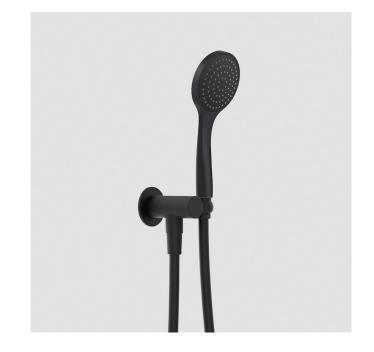

## INDICATIVE IMAGE

# STREAMJET<sup>™</sup> HANDHELD

#### Features

- ABS 100 mm single function shower with rub-clean spray diffusor
- Brass 85 mm wall outlet elbow bracket with flow INTERCHANGE<sup>®</sup> spigot
- PVC 1500 mm SOFTFLEX<sup>®</sup> hose with ½" BSP swivel conical end nut
- · Licenced dual check/non-return valve
- Brass 57 mm wall flange
- Matte Black finish
- Full pattern spray