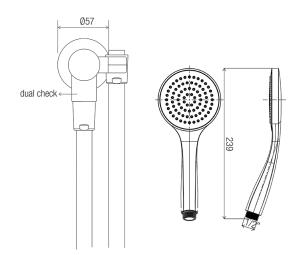

#### DIMENSIONS

#### Features

- ABS 100 mm single function shower with rub-clean spray diffusor
- Brass 85 mm wall outlet elbow bracket with flow INTERCHANGE<sup>®</sup> spigot
- PVC 1500 mm SOFTFLEX<sup>®</sup> hose with ½" BSP swivel conical end nut
- · Licenced dual check/non-return valve
- Brass 57 mm wall flange
- Matte Black finish
- Full pattern spray