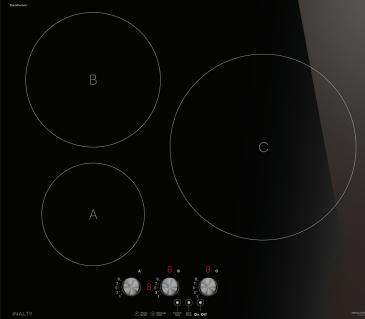

# FEATURES

3 cooking zones Durable ceramic glass 9 stage power levels Power boost to all zones Touch and knob controls Residual Heat Indicators 99 min auto-off timer Frameless with beveled edges Child lock Pan sensor

#### BURNER OUTPUTS (KW)

1 × 290mm\* 3.0–3.6kW induction zones 1 × 210mm\* 2.3–2.6kW induction zones 1 × 160mm\* 1.3–1.5kW induction zones \* Boost to all zones