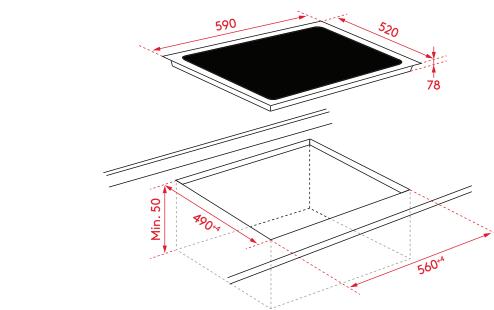

## **PRODUCT DIMENSIONS**

Packaged (w, d, h mm): 655 × 580 × 112mm Physical (w, d, h mm): 590 × 520 × 78mm Weight (net/gross): 8.7kg/10.1kg SAFETY

Induction technology (not radiant)

# INSTALLATION

See below diagram

ALL INALTO PRODUCTS COME WITH A 2 YEAR WARRANTY, AUSTRALIAN CUSTOMERS ARE ELIGIBLE TO RECEIVE 1 EXTRA YEAR FOR FREE, SIMPLY REGISTER ONLINE WITHIN 90 DAYS OF PURCHASE WWW.INALTO.HOUSE/REGISTRATION