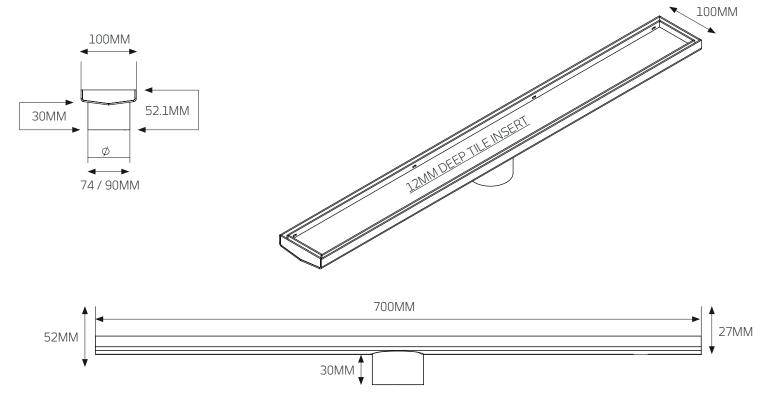

## **316-RGL-700** - 700 x 100 x 74/90mm

| FEATURES                                                                                  | CODE               | SIZE (MM)  | COLOURS         |
|-------------------------------------------------------------------------------------------|--------------------|------------|-----------------|
| • 316 Marine Grade Stainless Steel                                                        | 316-RGL-700-74     | 700x100x74 | Stainless Steel |
| • Width: 700                                                                              | 316-RGL-700-90     | 700x100x90 | Stainless Steel |
| • Height: 100 mm                                                                          | 316-BLK-RGL-700-74 | 700x100x74 | Matt Black      |
| Rolled edges to all exposed edges                                                         | 316-GMG-RGL-700-74 | 700x100x74 | Gun Metal Grey  |
| <ul> <li>12 mm deep insert can<br/>accommodate up to 10 mm tile +<br/>adhesive</li> </ul> | 316-BN-RGL-700-74  | 700x100x74 | Brushed Nickel  |