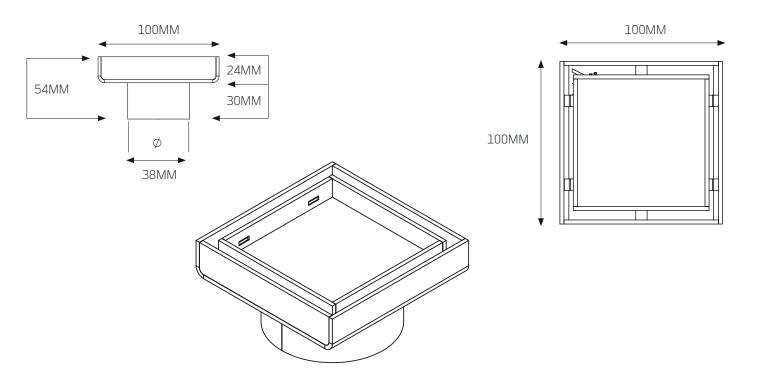

## 316-RGS-100-38 - 100 x 38mm

| FEATURES                                                                                                                               | CODE               | SIZE (MM)  | COLOURS         |
|----------------------------------------------------------------------------------------------------------------------------------------|--------------------|------------|-----------------|
| 316 Marine Grade Stainless Steel                                                                                                       | 316-RGS-100-38     | 100x100x38 | Stainless Steel |
| <ul> <li>Width: 100 mm *<br/>100 mm grates are not<br/>recommended to be used directly<br/>below unrestricted rain showers.</li> </ul> | 316-BLK-RGS-100-38 | 100x100x38 | Matt Black      |
|                                                                                                                                        | 316-GMG-RGS-100-38 | 100x100x38 | Gun Metal Grey  |
|                                                                                                                                        | 316-GLD-RGS-100-38 | 100x100x38 | Brushed Gold    |
| • Height: 100 mm                                                                                                                       | 316-BN-RGS-100-38  | 100x100x38 | Brushed Nickel  |
| <ul> <li>Rolled edges to all exposed edges</li> </ul>                                                                                  |                    |            |                 |