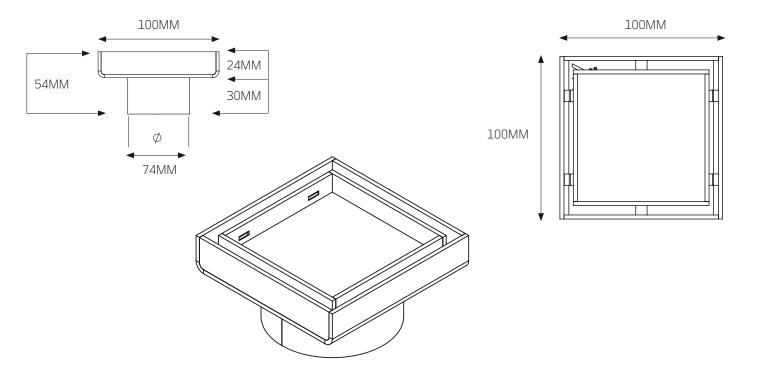

## 316-RGS-100-74 - 100 x 74mm

| FEATURES                                                                                               | CODE               | SIZE (MM)  | COLOURS         |
|--------------------------------------------------------------------------------------------------------|--------------------|------------|-----------------|
| 316 Marine Grade Stainless Steel                                                                       | 316-RGS-100-74     | 100x100x74 | Stainless Steel |
| Width: 100 mm * 100 mm grates are not recommended to be used directly below unrestricted rain showers. | 316-BLK-RGS-100-74 | 100x100x74 | Matt Black      |
|                                                                                                        | 316-GMG-RGS-100-74 | 100x100x74 | Gun Metal Grey  |
|                                                                                                        | 316-GLD-RGS-100-74 | 100x100x74 | Brushed Gold    |
| Height: 100 mm                                                                                         | 316-BN-RGS-100-74  | 100x100x74 | Brushed Nickel  |

- Height: 100 mm
- Rolled edges to all exposed edges
- Brushed Gold grates are PVD Coated
- 12 mm deep insert can accommodate up to 10 mm tile + adhesive
- Covered by a 7 year warranty \*

Please note: Due to manufacturing constraints beyond our control, our coloured towel rails may have minor colour variances in different batches, so may be slightly different to the images and colour samples you may have seen.