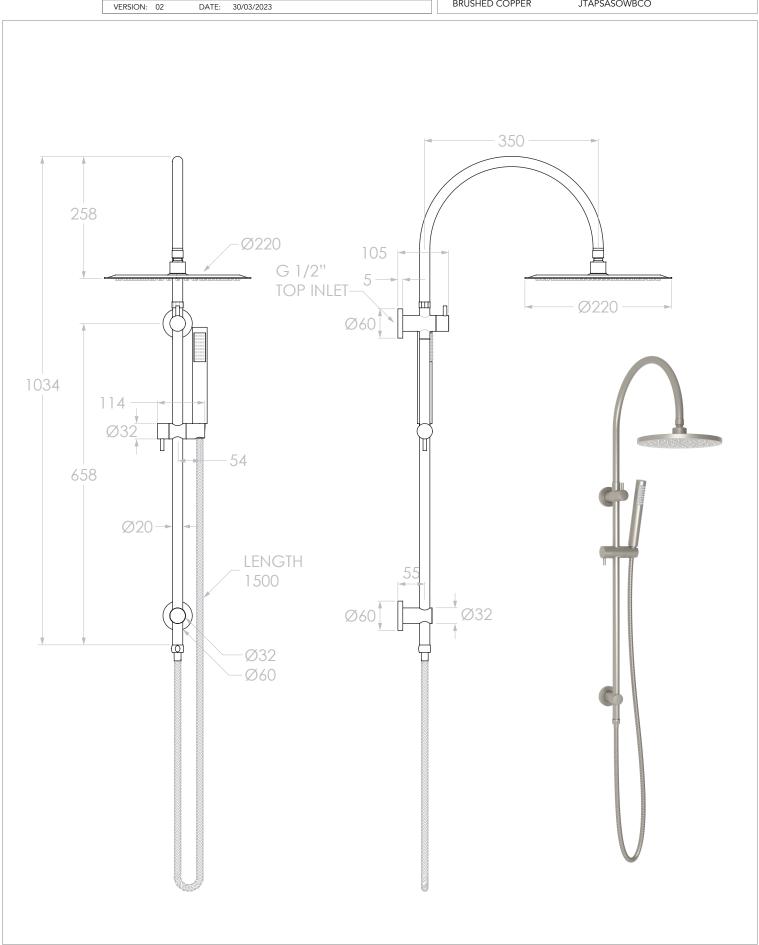

| PRODUCT: | SOUL GOOSENECK SHOWER |  |
|----------|-----------------------|--|
| SIZE:    | 1034H x 515D x 220W   |  |
| TYPE:    | SHOWER                |  |

CHROME MATTE WHITE MATTE BLACK BRUSHED NICKEL **BRUSHED BRASS BRUSHED COPPER**  JTAPSASOWCP JTAPSASOWWA JTAPSASOWBK JTAPSASOWNK JTAPSASOWBB **JTAPSASOWBCO** 

## NOTES:

ALL DIMENSIONS ARE NOMINAL AND SUBJECT TO CHANGE. DO NOT DRILL OR ROUGH IN UNTIL YOU HAVE RECEIVED AND MEASURED YOUR PRODUCT. ALL DIMENSIONS ARE IN MILLIMETRES.
DO NOT MEASURE FROM DRAWING.