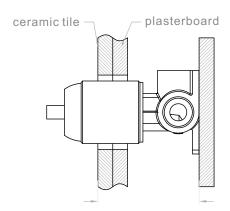

# Installation Instruction

- 1. Fix body on noggin and ensure installation depth is 51-68mm from noggin to ceramic tile.
- 2. Connect cold water hose and hot water hose and test for leakage.
- 3.Install plasterboard and ceramic tile after drilling a  $\phi 50$  hole according to above picture.

4. Remove the plastic sleeve of body.

5.Install plate and handle.