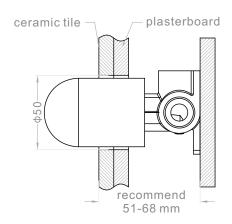

# Installation Instruction

- 1. Fix body on noggin and ensure installation depth is 51-68mm from noggin to ceramic tile.
- 2. Connect cold water hose and hot water hose and test for leakage.
- 3.Install plasterboard and ceramic tile after drilling a  $\phi 50$  hole according to above picture.

4. Remove the plastic sleeve of body.

5.Install plate and handle.