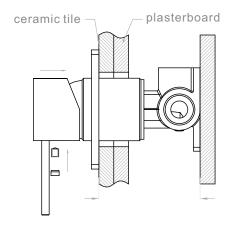

# Installation Instruction

- 1. Fix body on noggin and ensure installation depth is 51-68mm from noggin to ceramic tile.
- 2. Connect cold water hose and hot water hose and test for leakage.
- 3.Install plasterboard and ceramic tile after drilling a  $\phi 50$  hole according to above picture.

4. Remove the plastic sleeve of body.

5.Install plate and handle.