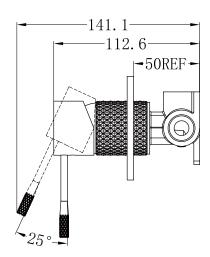

# Installation Instruction

- 1. Fix body on noggin and ensure installation depth is 51-68mm from noggin to ceramic tile.
- 2. Connect cold water hose and hot water hose and test for leakage.
- 3.Install plasterboard and ceramic tile after drilling a  $\phi 50$  hole according to above picture.

4. Remove the plastic sleeve of body.

5.Install plate and handle.