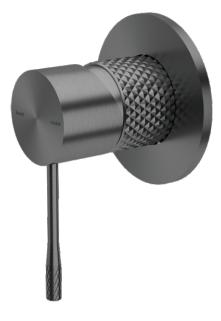

# **Opal Shower Mixer**

## **AVAILABLE FINISH**

GRAPHITE

NR251909GR

1

BRUSHED NICKEL

NR251909BN

BRUSHED BRONZE
NR251909BZ

BRUSHED GOLD NR251909BG