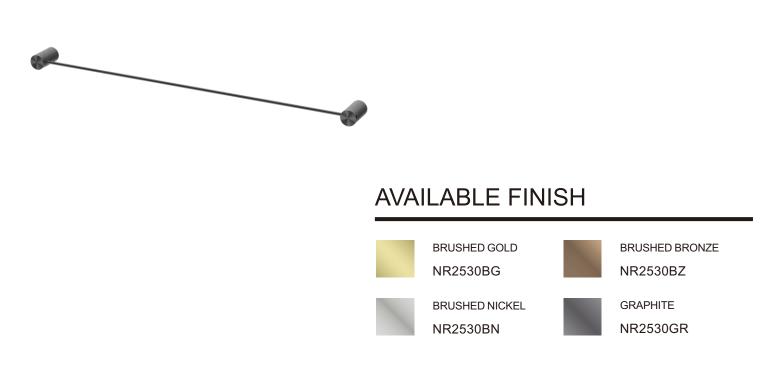

### **Opal Single Towel Rail 800mm**

### SPECIFICATION

PRODUCT CODE

2530

#### PACKING INCLUDES

- 1x single towel rail 800mm
- 1x installation kit