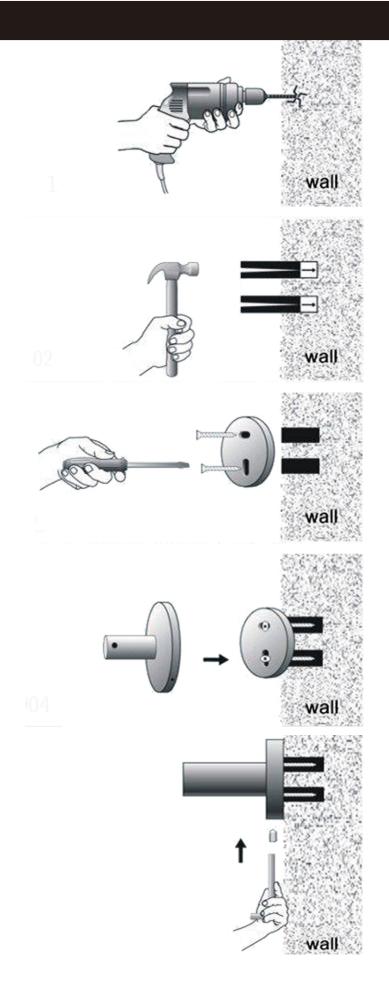

# Nero

1. Put the fixing blocks (piece) over on the right place on the wall , and stay level, use marking pen through the holes of fixing block to mark out fixing spots on the wall. Then drill holes by electric hand drill with 6mm drilling bit on the spots.

2. Put the expansion plugs into the wall by hammer.

3.Put fixing block cover on the holes and fix firmly by expansion screws.

4. Put the base of bathroom accessory cover on the fixing blocks.

5. Screw grub screws into the base, make it against to the fixing block tight and firm.