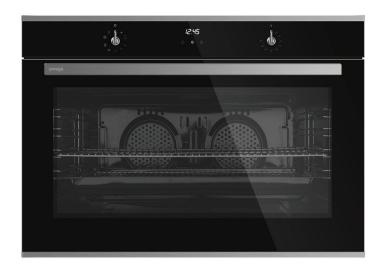

# **Aesthetics**

Finish: Black Glass with Stainless Steel Trim

Controls: Knob & Touch Control Door: Top Opening, Triple Glazed

# **Key Features**

129L