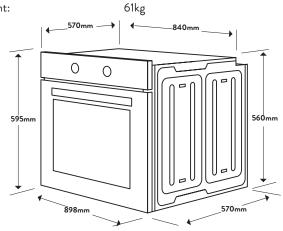

# Dimensions/Weight

Overall Dimensions (mm): 595(h) x 898(w) x 570(d) Cutout Dimensions (mm): 600(h) x 900(w) Weight: