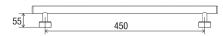

#### **DIMENSIONS**

#### **Features**

- 450 mm Ø to Ø straight grab rail
- 32mm grab rail fabricated from 304 stainless steel
- Assembled with 50 mm brass screw on flange covers and TPE (Thermoplastic Elastomer) fitted seals with Biomaster antimicrobial additive
- Inside of grab rail has been cleaned and free of unsanitary oil and dirt produced through fabrication processes
- · Stainless steel fixing screws supplied