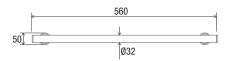

#### **DIMENSIONS**

#### **Features**

- 450 mm Ø to Ø straight grab rail
- 32mm grab rail fabricated from 304 stainless steel
- Assembled with 50 mm brass screw on flange covers and TPE (Thermoplastic Elastomer) fitted seals with Biomaster antimicrobial additive
- Inside of grab rail has been cleaned and free of unsanitary oil and dirt produced through fabrication processes
- · Stainless steel fixing screws supplied