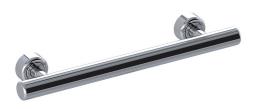

#### INDICATIVE IMAGE

## **LINEAR - STRAIGHT GRAB RAILS**

#### **Features**

- 450 mm Ø to Ø straight grab rail
- 32mm grab rail fabricated from 304 stainless steel
- Assembled with 50 mm brass screw on flange covers and TPE (Thermoplastic Elastomer) fitted seals with Biomaster antimicrobial additive
- Inside of grab rail has been cleaned and free of unsanitary oil and dirt produced through fabrication processes
- · Stainless steel fixing screws supplied