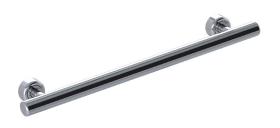

# **PRODUCT INFORMATION**

#### **DIMENSIONS**





#### INDICATIVE IMAGE



# **LINEAR - STRAIGHT GRAB RAILS**

#### **Product Code - Finish**

LR 600 PS - Polish Supreme<sup>™</sup>

#### **Features**

- 600 mm Ø to Ø straight grab rail
- 32mm grab rail fabricated from 304 stainless steel
- Assembled with 50 mm brass screw on flange covers and TPE (Thermoplastic Elastomer) fitted seals with Biomaster antimicrobial additive
- Inside of grab rail has been cleaned and free of unsanitary oil and dirt produced through fabrication processes
- · Stainless steel fixing screws supplied

## **Compliance**

- Meets the requirements of AS 1428.1:2021 Design for access and mobility
- Complies with Section 14 Grab Rails of AS 1428.1:2021



## Warranty

See Con-Serv warranty policy for full details.