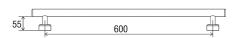

#### **DIMENSIONS**

#### **Features**

- 600 mm Ø to Ø straight grab rail
- 32mm grab rail fabricated from 304 stainless steel
- Assembled with 50 mm brass screw on flange covers and TPE (Thermoplastic Elastomer) fitted seals with Biomaster antimicrobial additive
- Inside of grab rail has been cleaned and free of unsanitary oil and dirt produced through fabrication processes
- · Stainless steel fixing screws supplied