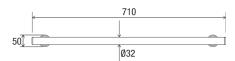

#### **DIMENSIONS**

#### **Features**

- 600 mm Ø to Ø straight grab rail
- 32mm grab rail fabricated from 304 stainless steel
- Assembled with 50 mm brass screw on flange covers and TPE (Thermoplastic Elastomer) fitted seals with Biomaster antimicrobial additive
- Inside of grab rail has been cleaned and free of unsanitary oil and dirt produced through fabrication processes
- · Stainless steel fixing screws supplied