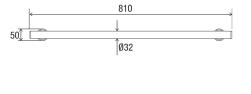

## DIMENSIONS

1

#### Features

- 700 mm Ø to Ø straight grab rail
- 32mm grab rail fabricated from 304 stainless steel
- Assembled with 50 mm brass screw on flange covers and TPE (Thermoplastic Elastomer) fitted seals with Biomaster antimicrobial additive
- Inside of grab rail has been cleaned and free of unsanitary oil and dirt produced through fabrication processes
- Stainless steel fixing screws supplied