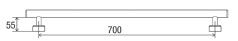

## DIMENSIONS

1

#### Features

- 700 mm Ø to Ø straight grab rail
- 32mm grab rail fabricated from 304 stainless steel
- Assembled with 50 mm brass screw on flange covers and TPE (Thermoplastic Elastomer) fitted seals with Biomaster antimicrobial additive
- Inside of grab rail has been cleaned and free of unsanitary oil and dirt produced through fabrication processes
- Stainless steel fixing screws supplied