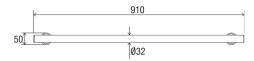

#### **DIMENSIONS**

### **Features**

- 800 mm Ø to Ø straight grab rail
- 32mm grab rail fabricated from 304 stainless steel
- Assembled with 50 mm brass screw on flange covers and TPE (Thermoplastic Elastomer) fitted seals with Biomaster antimicrobial additive
- Inside of grab rail has been cleaned and free of unsanitary oil and dirt produced through fabrication processes
- · Stainless steel fixing screws supplied