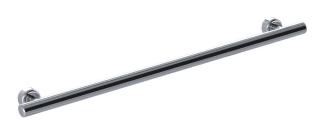

### INDICATIVE IMAGE

### **Features**

- 800 mm Ø to Ø straight grab rail
- 32mm grab rail fabricated from 304 stainless steel
- Assembled with 50 mm brass screw on flange covers and TPE (Thermoplastic Elastomer) fitted seals with Biomaster antimicrobial additive
- Inside of grab rail has been cleaned and free of unsanitary oil and dirt produced through fabrication processes
- · Stainless steel fixing screws supplied