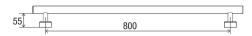

#### **DIMENSIONS**

### **Features**

- 800 mm Ø to Ø straight grab rail
- 32mm grab rail fabricated from 304 stainless steel
- Assembled with 50 mm brass screw on flange covers and TPE (Thermoplastic Elastomer) fitted seals with Biomaster antimicrobial additive
- Inside of grab rail has been cleaned and free of unsanitary oil and dirt produced through fabrication processes
- · Stainless steel fixing screws supplied